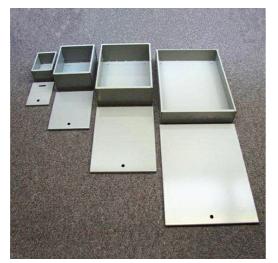

### 0.1mm Tolerance Stainless Steel Box Enclosure Parts for Custom Bending Stamping Works

### **Basic Information**

- Place of Origin:
- Guangdong, China
- Brand Name:
- Model Number: OEM
- Mississon Onder Ossertitur
- Price:
- OEM
- Minimum Order Quantity: 1000 p
  - ice:



\$0.05/pieces 1000-3999 pieces



#### **Product Specification**

- Material:Finish:
- 1 111311.
- Type:
- Keyword:
- Color:
- Size:
- Tolerance:
- MOQ:
- Logo:
- Service:

Stainless Steel, Carbon Steel, Brass, Etc Polishing, Brushed, Power Coaing Etc OEM Sheet Metal Fabrication Parts OEM Precision Sheet Metal Fabrication Customized Color Customer Size 0.1mm

500pcs

- Customized Logo
- OEM\ODM



#### More Images



## **Product Description**







## Specification

| Material             | Stainless steel/carbon steel/aluminum/brass/cold-rolled steel                    |
|----------------------|----------------------------------------------------------------------------------|
| Finish               | Polishing, Drawbench, powder coating                                             |
| Drawing Formation    | PDF, CAD/DWG/DXF, IGS/STP etc                                                    |
| Inspection Equipment | Micrometer, Callipers, Tensile Machine, Spectrograph, Three-<br>Dimensional etc. |
| Tolerance            | According to actural conditions                                                  |
| OEM/ODM              | OEM/ODM orders are accepted                                                      |
|                      |