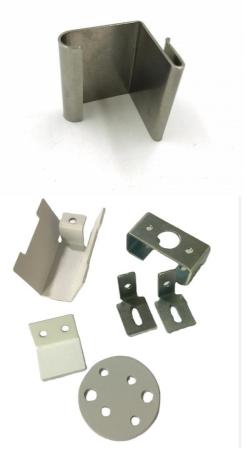

### 0.1mm Tolerance Stainless Steel Box Enclosure Parts for Custom Bending Stamping Works

### **Basic Information**

- Place of Origin:
- Guangdong, China
- Brand Name:
- Model Number: OEM
- Mississon Onder Ossertitur
- Price:
- OEM
- Minimum Order Quantity: 1000 p
  - ice:



\$0.05/pieces 1000-3999 pieces



#### **Product Specification**

- Material:Finish:
- 1 111311.
- Type:
- Keyword:
- Color:
- Size:
- Tolerance:
- MOQ:
- Logo:
- Service:

Stainless Steel, Carbon Steel, Brass, Etc Polishing, Brushed, Power Coaing Etc OEM Sheet Metal Fabrication Parts OEM Precision Sheet Metal Fabrication Customized Color Customer Size 0.1mm

500pcs

- Customized Logo
- OEM\ODM



#### More Images



## **Product Description**







## Specification

| Material             | Stainless steel/carbon steel/aluminum/brass/cold-rolled steel                    |
|----------------------|----------------------------------------------------------------------------------|
| Finish               | Polishing, Drawbench, powder coating                                             |
| Drawing Formation    | PDF, CAD/DWG/DXF, IGS/STP etc                                                    |
| Inspection Equipment | Micrometer, Callipers, Tensile Machine, Spectrograph, Three-<br>Dimensional etc. |
| Tolerance            | According to actural conditions                                                  |
| OEM/ODM              | OEM/ODM orders are accepted                                                      |
|