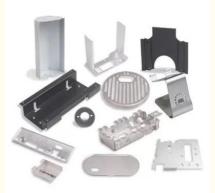

### 0.1mm Tolerance Stainless Steel Box Enclosure Parts for Custom Bending Stamping Works

### **Basic Information**

- Place of Origin:
- Guangdong, China
- Brand Name:
- Model Number: OEM
- Mississon Onder Ossertitur
- Price:
- OEM
- Minimum Order Quantity: 1000 p
  - ice:



\$0.05/pieces 1000-3999 pieces



#### **Product Specification**

- Material:Finish:
- 1 111311.
- Type:
- Keyword:
- Color:
- Size:
- Tolerance:
- MOQ:
- Logo:
- Service:

Stainless Steel, Carbon Steel, Brass, Etc Polishing, Brushed, Power Coaing Etc OEM Sheet Metal Fabrication Parts OEM Precision Sheet Metal Fabrication Customized Color Customer Size 0.1mm

500pcs

- Customized Logo
- OEM\ODM



#### More Images



## **Product Description**







## Specification

| Material             | Stainless steel/carbon steel/aluminum/brass/cold-rolled steel                    |
|----------------------|----------------------------------------------------------------------------------|
| Finish               | Polishing, Drawbench, powder coating                                             |
| Drawing Formation    | PDF, CAD/DWG/DXF, IGS/STP etc                                                    |
| Inspection Equipment | Micrometer, Callipers, Tensile Machine, Spectrograph, Three-<br>Dimensional etc. |
| Tolerance            | According to actural conditions                                                  |
| OEM/ODM              | OEM/ODM orders are accepted