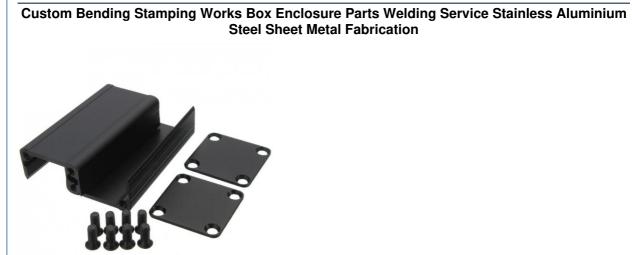

### 0.1mm Tolerance Stainless Steel Box Enclosure Parts for Custom Bending Stamping Works

## **Product Description**