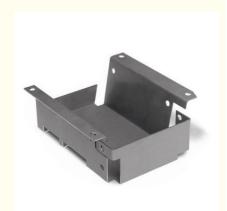

### 0.1mm Tolerance Stainless Steel Box Enclosure Parts for Custom Bending Stamping Works

## **Product Description**