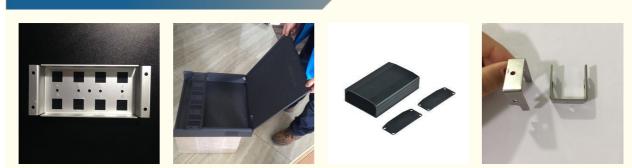

### 0.1mm Tolerance Stainless Steel Box Enclosure Parts for Custom Bending Stamping Works

### **Basic Information**

- Place of Origin:
- Guangdong, China
- Brand Name:
- Model Number: OEM
- Mississon Onder Ossertitur
- Price:
- OEM
- Minimum Order Quantity: 1000 p
  - ice:



\$0.05/pieces 1000-3999 pieces



#### **Product Specification**

- Material:Finish:
- 1 111311.
- Type:
- Keyword:
- Color:
- Size:
- Tolerance:
- MOQ:
- Logo:
- Service:

Stainless Steel, Carbon Steel, Brass, Etc Polishing, Brushed, Power Coaing Etc OEM Sheet Metal Fabrication Parts OEM Precision Sheet Metal Fabrication Customized Color Customer Size 0.1mm

500pcs

- Customized Logo
- OEM\ODM



#### More Images



## **Product Description**







## Specification

| Material             | Stainless steel/carbon steel/aluminum/brass/cold-rolled steel                    |
|----------------------|----------------------------------------------------------------------------------|
| Finish               | Polishing, Drawbench, powder coating                                             |
| Drawing Formation    | PDF, CAD/DWG/DXF, IGS/STP etc                                                    |
| Inspection Equipment | Micrometer, Callipers, Tensile Machine, Spectrograph, Three-<br>Dimensional etc. |
| Tolerance            | According to actural conditions                                                  |
| OEM/ODM              | OEM/ODM orders are accepted