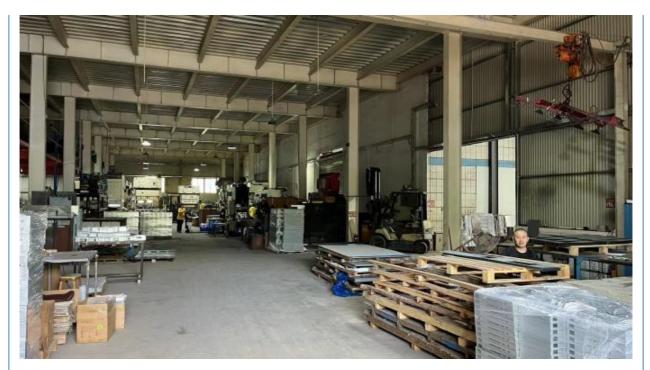

## **Company Profile**

Dongguan Tianpin Hardware Technology Co., Ltd.was established in 2008, located in Dongguan, Guangdong Province, enjoying convenient transportation and beautiful environment. Our company covers an area of 2,000 square metres, set production and trade as one, the company has strong technical force, has a number of experienced and many years engaged in molds, stamping, hardware processing, product R&D and other projects of the management, design and technical personnel, the existing number of employees about 50 people. We are specialized in metal stamping, CNC and sheet metal etc. Our company has rich experience in the metal manufacturing industry. Our main products include automotive spare parts, aluminium heat sinks, custom chassis shells and CNC machining products to meet different requirements of different customers. We have 30 sets of 20-200T stamping equipments to strictly control the quality of our products, and we can reach a monthly output of 500,000 pieces with precision and high speed production efficiency. Our company is good at producing hardware stamping molds, progress molds, drawing molds, and the monthly capacity of molds can be up to about 800 sets of complete industrial chassis molds, and the monthly capacity of products is about 5000 sets of industrial chassis. Adhering to the business principle of mutual benefits, we have had a reliable reputation among our customers because of our professional services, quality products and competitive prices. We warmly welcome customers from at home and abroad to cooperate with us for common success.