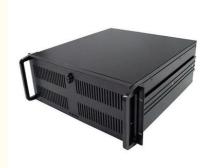

## **Customized Logo Precision Carbon Steel Metal Chassis Shells for Precision Metal Cases**

#### **Basic Information**

- Place of Origin:
- Brand Name:

- Minimum Order Quantity:
- Price:
- Guangdong, China Tampin
- Model Number:
- OEM
- 100 pieces
- \$5.99/pieces 100-499 pieces



#### **Product Specification**

- Material:
- Process: • Logo:

• MOQ: • Application:

• Drawing Format:

Surface Finish:

. Lead Time:

Service:

- Carbon Steel Laser Cutting Bending Stamping Customized Logo
- 100 Pcs
- Electronic, Automotive
- 3D/CAD/DWG//STEP/PDF
- Anodized Powder Coating Polishing.sandblasting Sample: 3-5 Day
- Customized OEM



#### More Images



# Specification

| opeometaien     |                                                |  |
|-----------------|------------------------------------------------|--|
| Place of Origin | Guangdong, China                               |  |
| Brand Name      | Tempin                                         |  |
| Model Number    | OEM                                            |  |
| Material        | Carbon Steel                                   |  |
| Process         | Laser Cutting Bending Stamping                 |  |
| Logo            | Customized Logo                                |  |
| MOQ             | 100 Pcs                                        |  |
| Application     | Electronic, Automotive                         |  |
| Drawing format  | 3D/CAD/DWG//STEP/PDF