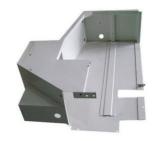

## **Customized Logo Precision Carbon Steel Metal Chassis Shells for Precision Metal Cases**

#### **Product Specification**

- Material:
- Process: • Logo:

• MOQ: • Application:

• Drawing Format:

Surface Finish:

. Lead Time:

Service:

- Carbon Steel Laser Cutting Bending Stamping Customized Logo
- 100 Pcs
- Electronic, Automotive
- 3D/CAD/DWG//STEP/PDF
- Anodized Powder Coating Polishing.sandblasting Sample: 3-5 Day
- Customized OEM