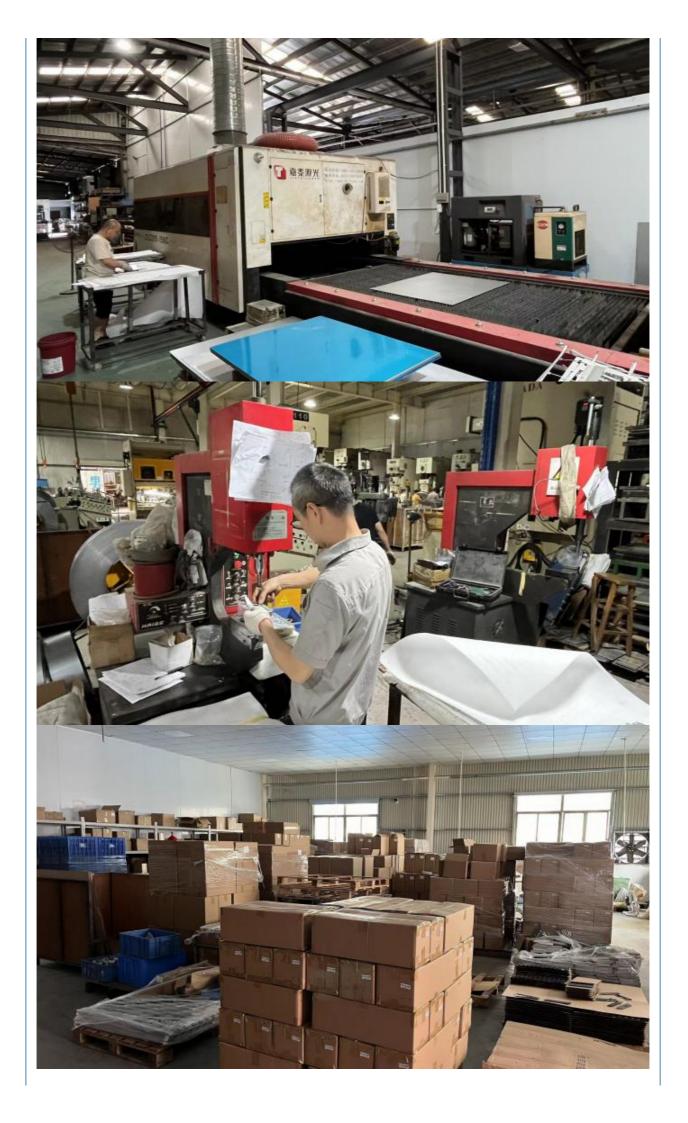

## Product Description

## **Company Profile**

Dongguan Tianpin Hardware Technology Co., Ltd.was established in 2008, located in Dongguan, Guangdong Province, enjoying convenient transportation and beautiful environment. Our company covers an area of 2,000 square metres, set production and trade as one, the company has strong technical force, has a number of experienced and many years engaged in molds, stamping, hardware processing, product R&D and other projects of the management, design and technical personnel, the existing number of employees about 50 people. We are specialized in metal stamping, CNC and sheet metal etc. Our company has rich experience in the metal manufacturing industry. Our main products include automotive spare parts, aluminium heat sinks, custom chassis shells and CNC machining products to meet different requirements of different customers. We have 30 sets of 20-200T stamping equipments to strictly control the quality of our products, and we can reach a monthly output of 500,000 pieces with precision and high speed production efficiency. Our company is good at producing hardware stamping molds, progress molds, drawing molds, and the monthly capacity of molds can be up to about 800 sets of complete industrial chassis molds, and the monthly capacity of products is about 5000 sets of industrial chassis. Adhering to the business principle of mutual benefits, we have had a reliable reputation among our customers because of our professional services, quality products and competitive prices. We warmly welcome customers from at home and abroad to cooperate with us for common success.