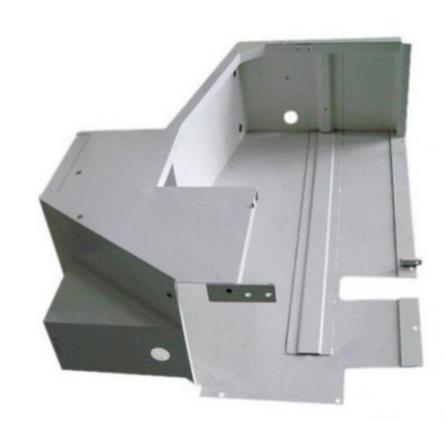

## **Customized Logo Precision Carbon Steel Metal Chassis Shells for Precision Metal Cases**

#### **Product Specification**

- Material:
- Process: • Logo:

• MOQ: • Application:

• Drawing Format:

Surface Finish:

. Lead Time:

Service:

- Carbon Steel Laser Cutting Bending Stamping Customized Logo
- 100 Pcs
- Electronic, Automotive
- 3D/CAD/DWG//STEP/PDF
- Anodized Powder Coating Polishing.sandblasting Sample: 3-5 Day
- Customized OEM