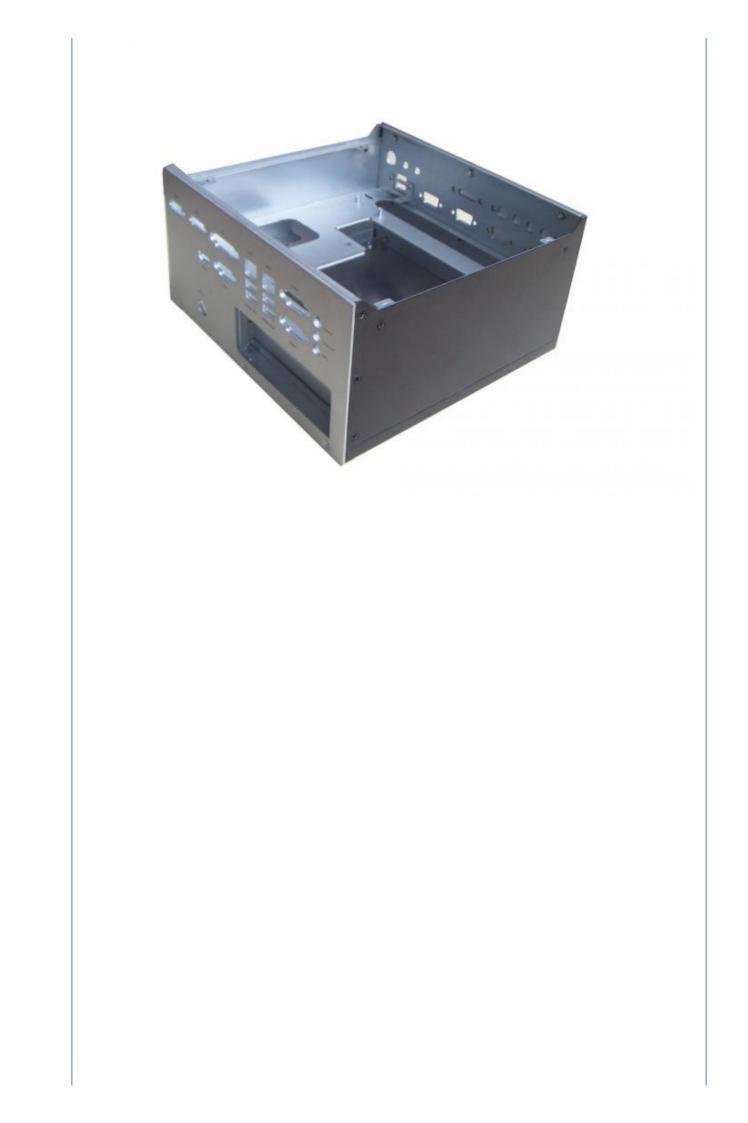

EM                                            |  |
| Material        | Carbon Steel                                   |  |
| Process         | Laser Cutting Bending Stamping                 |  |
| Logo            | Customized Logo                                |  |
| MOQ             | 100 Pcs                                        |  |
| Application     | Electronic, Automotive                         |  |
| Drawing format  | 3D/CAD/DWG//STEP/PDF                           |  |
| Surface finish  | Anodized Powder Coating Polishing.sandblasting |  |
| Lead time       | Sample: 3-5 Day                                |  |
| Service         | Customized OEM                                 |  |
|                 |                                                |  |

## Product Description















### Packing & Delivery





To better ensure the safety of your goods, professional, environmentally friendly, convenient and efficient packaging services will be provided.

## **Company Profile**

Dongguan Tianpin Hardware Technology Co., Ltd.was established in 2008, located in Dongguan, Guangdong Province, enjoying convenient transportation and beautiful environment. Our company covers an area of 2,000 square metres, set production and trade as one, the company has strong technical force, has a number of experienced and many years engaged in molds, stamping, hardware processing, product R&D and other projects of the management, design and technical personnel, the existing number of employees about 50 people. We are specialized in metal stamping, CNC and sheet metal etc. Our com