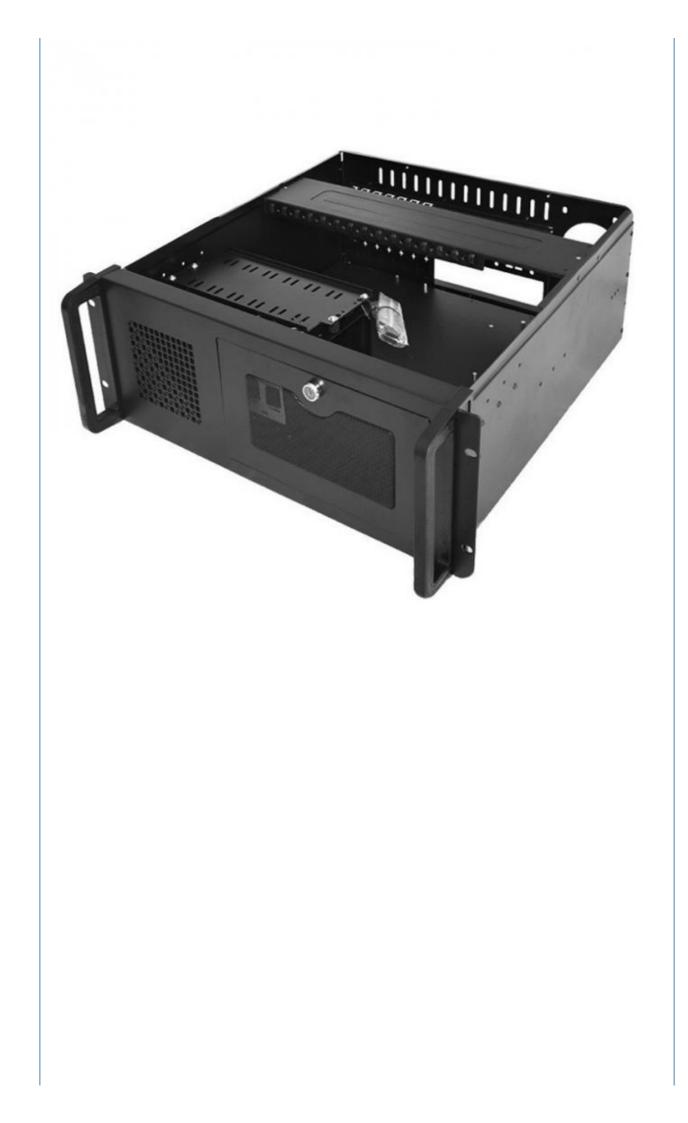

|  |
| Material        | Carbon Steel                                   |  |
| Process         | Laser Cutting Bending Stamping                 |  |
| Logo            | Customized Logo                                |  |
| MOQ             | 100 Pcs                                        |  |
| Application     | Electronic, Automotive                         |  |
| Drawing format  | 3D/CAD/DWG//STEP/PDF                           |  |
| Surface finish  | Anodized Powder Coating Polishing.sandblasting |  |
| Lead time       | Sample: 3-5 Day                                |  |
| Service         | Customized OEM                                 |  |
|                 |                                                |  |

## Product Description















### Packing & Delivery





To better ensure the safety of your goods, professional, environmentally friendly, convenient and efficient packaging services will be provided.

## **Company Profile**

Dongguan Tianpin Hardware Technology Co., Ltd.was established in 2008, located in Dongguan, Guangdong Province, enjoying convenient transportation and beautiful environment. Our company covers an area of 2,000 square metres, set production and trade as one, the company has strong technical force, has a number of experienced and many years engaged in molds, stamping, hardware processing, product R&D and other projects of the management, design and technical personnel, the existing number of employees about 50 people. We are specialized in metal stamping, CNC and sheet metal etc. Our compa