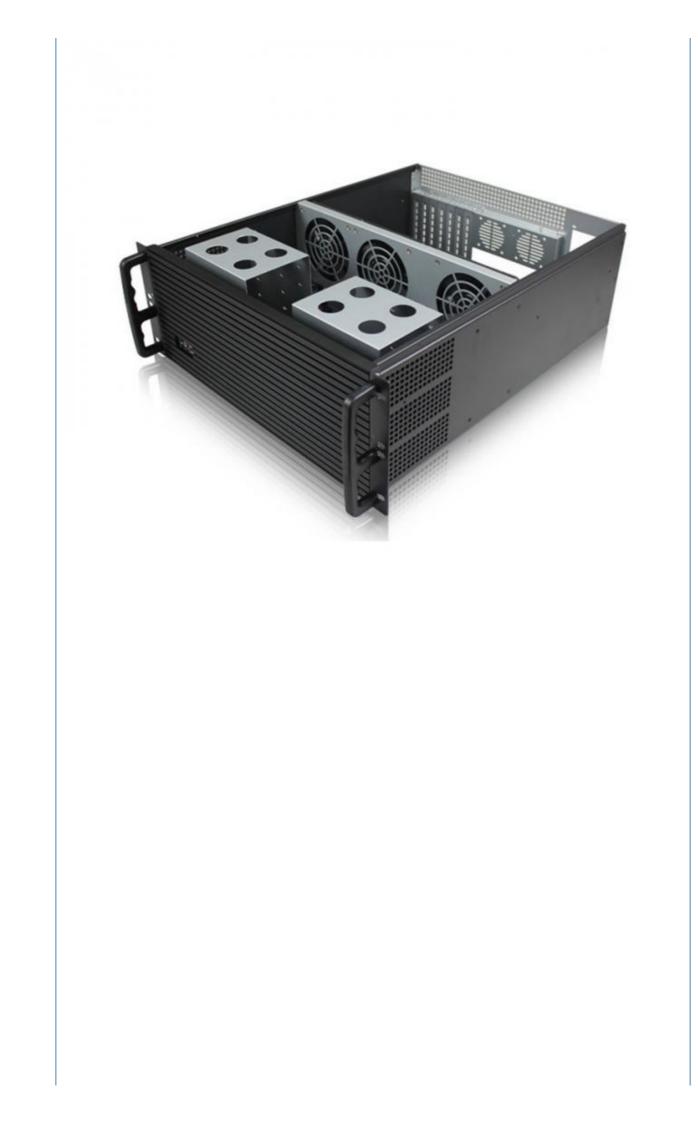

OEM                                            |  |
| Material        | Carbon Steel                                   |  |
| Process         | Laser Cutting Bending Stamping                 |  |
| Logo            | Customized Logo                                |  |
| MOQ             | 100 Pcs                                        |  |
| Application     | Electronic, Automotive                         |  |
| Drawing format  | 3D/CAD/DWG//STEP/PDF                           |  |
| Surface finish  | Anodized Powder Coating Polishing.sandblasting |  |
| Lead time       | Sample: 3-5 Day                                |  |
| Service         | Customized OEM                                 |  |
|                 |                                                |  |

## Product Description















### Packing & Delivery





To better ensure the safety of your goods, professional, environmentally friendly, convenient and efficient packaging services will be provided.

## **Company Profile**

Dongguan Tianpin Hardware Technology Co., Ltd.was established in 2008, located in Dongguan, Guangdong Province, enjoying convenient transportation and beautiful environment. Our company covers an area of 2,000 square metres, set production and trade as one, the company has strong technical force, has a number of experienced and many years engaged in molds, stamping, hardware processing, product R&D and other projects of the management, design and technical personnel, the existing number of employees about 50 people. We are specialized in metal stamping, CNC and sheet metal etc. Our c