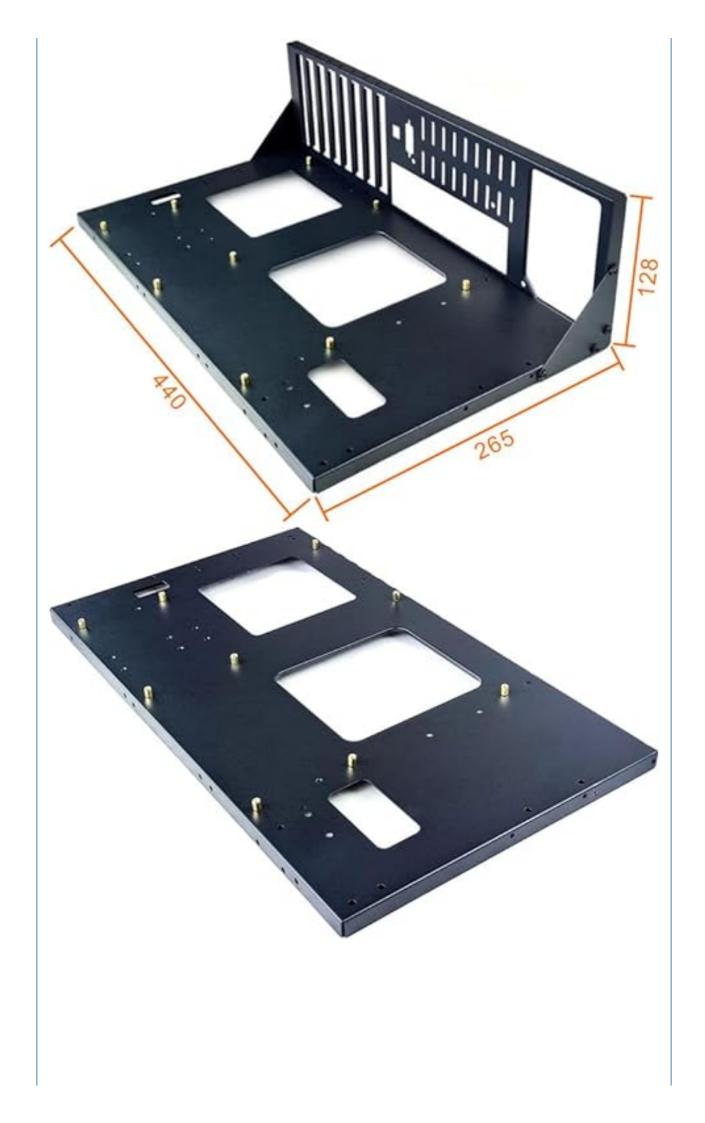

|  |
| Material        | Carbon Steel                                   |  |
| Process         | Laser Cutting Bending Stamping                 |  |
| Logo            | Customized Logo                                |  |
| MOQ             | 100 Pcs                                        |  |
| Application     | Electronic, Automotive                         |  |
| Drawing format  | 3D/CAD/DWG//STEP/PDF                           |  |
| Surface finish  | Anodized Powder Coating Polishing.sandblasting |  |
| Lead time       | Sample: 3-5 Day                                |  |
| Service         | Customized OEM                                 |  |
|                 |                                                |  |

## Product Description















### Packing & Delivery





To better ensure the safety of your goods, professional, environmentally friendly, convenient and efficient packaging services will be provided.

## **Company Profile**

Dongguan Tianpin Hardware Technology Co., Ltd.was established in 2008, located in Dongguan, Guangdong Province, enjoying convenient transportation and beautiful environment. Our company covers an area of 2,000 square metres, set production and trade as one, the company has strong technical force, has a number of experienced and many years engaged in molds, stamping, hardware processing, product R&D and other projects of the management, design and technical personnel, the existing number of employees about 50 people. We are specialized in metal stamping, CNC and sheet metal etc. Our company