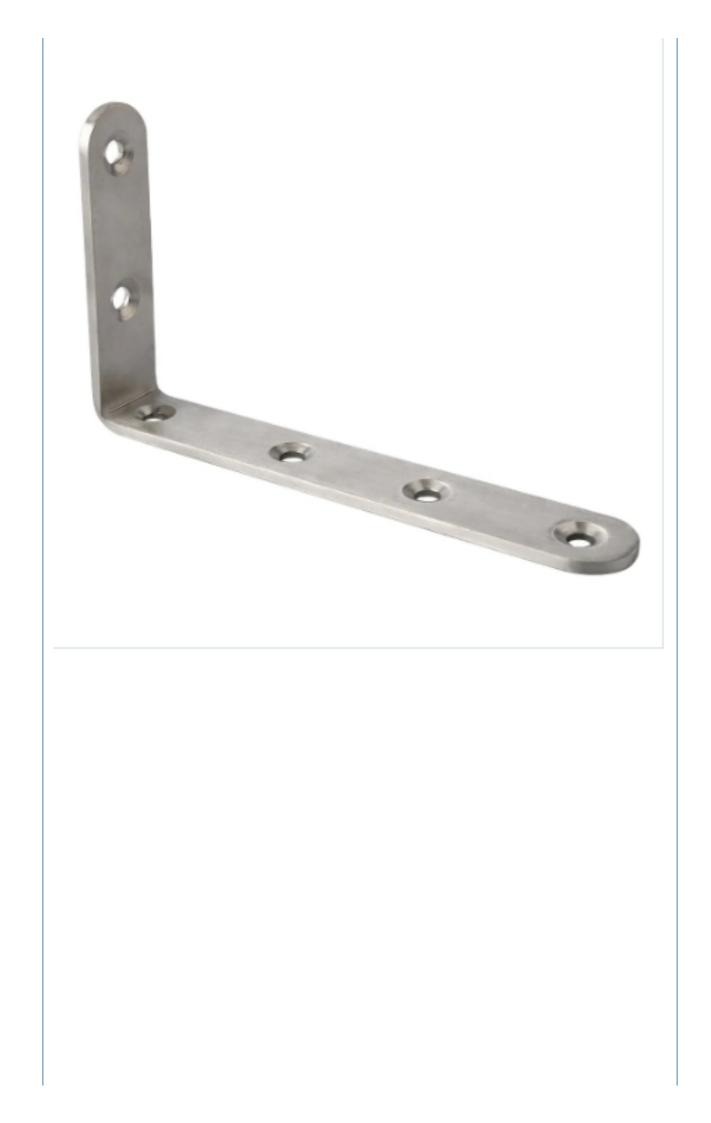

## Stainless Steel 4x4 Metal Bracket Aluminium Angle Brackets Furniture Mounting

# Custom L Shape Angle Bracket Flat Plate Fastener Stainless Steel Carbon Steel Furniture Mounting Usage Bracket

Silver, Black, Customized

**OEM ODM Customized** 

Can Hold Up To 50 Lbs

Stainless Steel 4x4 metal bracket, Furniture Mounting 4x4 metal bracket, 4x4 aluminium angle brackets

Cost