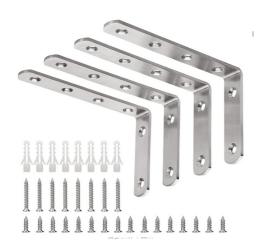

|
| Processing Way  | Stamping, Bending, etc.                                                                         |
| Delivery Detail | Bubble pack individually to prevent from damaging and scratches in transporting, then in carton |
| Payment Terms   | T/T, D/A, L/C, D/P, Western Union, MoneyGram                                                    |
| Delivery Time   | 25-30 work days                                                                                 |
|                 |                                                                                                 |















# Packing & Delivery

| Selling Unit        | Single Item |
|---------------------|-------------|
| Single Package Size | 20*20*15 cm |
| Single Gross Weight | 0.2 kg      |





## **Company Profile**

 Dongguan Tianpin Hardware Technology Co., Ltd.

 Forging Innovation,Crafting Quality,

 Phone: +86-131-2039-1637
 E-mail: sates@tampin-metal.com



## **Our Advantages**

Our company has rich experience in the metal manufacturing industry. Our main products include automotive spare parts, aluminium heat sinks, custom chassis shells and CNC machining products to meet different requirements of different customers. We have 30 sets of 20-200T stamping equipments to strictly control the quality of our products, and we can reach a monthly output of 500,000 pieces with precision and high speed production efficiency.





## Why Choose Us

Our company is good at producing hardware stamping molds, progress molds, drawing molds, and the monthly capacity of moulds can be