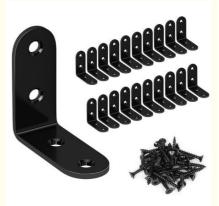

#### More Images

# Custom L Shape Angle Bracket Flat Plate Fastener Stainless Steel Carbon Steel Furniture Mounting Usage Bracket