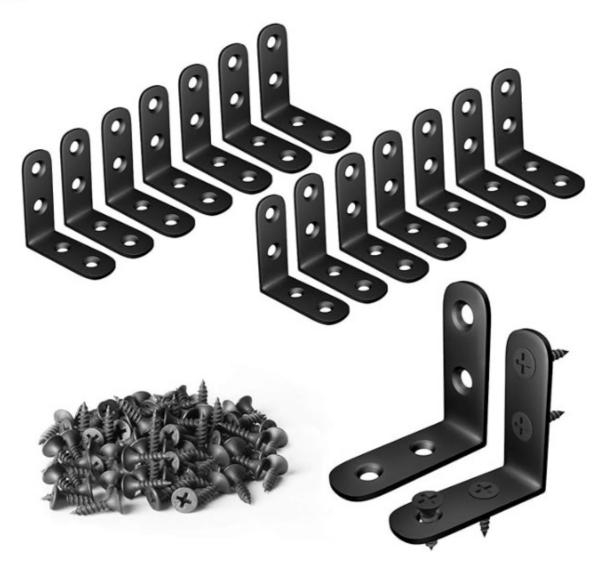

## Stainless Steel 4x4 Metal Bracket Aluminium Angle Brackets Furniture Mounting

Silver, Black, Customized

**OEM ODM Customized** 

Can Hold Up To 50 Lbs

Stainless Steel 4x4 metal bracket, Furniture Mounting 4x4 metal bracket, 4x4 aluminium angle brackets

Cost