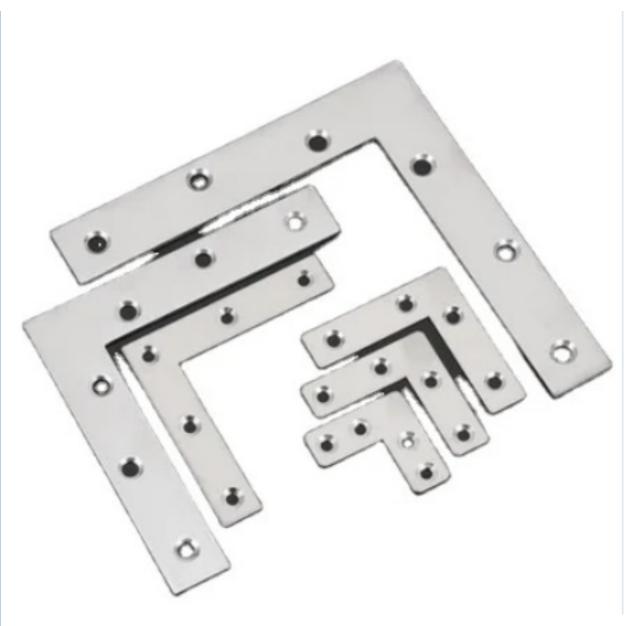

-----------------------------------------------------------------------------|
| Finish          | Power Coating, Deburring, Polishing, Anodized, etc.                                             |
| Processing Way  | Stamping, Bending, etc.                                                                         |
| Delivery Detail | Bubble pack individually to prevent from damaging and scratches in transporting, then in carton |
| Payment Terms   | T/T, D/A, L/C, D/P, Western Union, MoneyGram                                                    |
| Delivery Time   | 25-30 work days                                                                                 |
|                 |                                                                                                 |















# Packing & Delivery

| Selling Unit        | Single Item |
|---------------------|-------------|
| Single Package Size | 20*20*15 cm |
| Single Gross Weight | 0.2 kg      |





## **Company Profile**

 Dongguan Tianpin Hardware Technology Co., Ltd.

 Forging Innovation,Crafting Quality,

 Phone: +86-131-2039-1637
 E-mail: sates@tampin-metal.com



## **Our Advantages**

Our company has rich experience in the metal manufacturing industry. Our main products include automotive spare parts, aluminium heat sinks, custom chassis shells and CNC machining products to meet different requirements of different customers. We have 30 sets of 20-200T stamping equipments to strictly control the quality of our products, and we can reach a monthly output of 500,000 pieces with precision and high speed