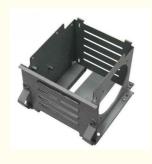

tion Equipment Box

#### **Basic Information**

• Place of Origin: Guangdong, China

Brand Name: TIANPIN
 Model Number: OEM
 Minimum Order Quantity: 100 pieces

• Price: \$0.76/pieces 100-999 pieces



### **Product Specification**

• Material: Stainless Steel, Aluminum, Carbon Steel, etc.

• Surface Treatment: Power Coating, Polishing, Anodized,

Electroplating

Application: Automotive, Electronics, Machinery, Etc.

• Accuracy: ±0.1 Mm

Processing Way: Stamping, Bending, Laser Cutting, etc.
 Dimension: According To Your Drawings Or Samples

Size: Various Size AvailableColor: Silver,Black,Customized

• Sample: Available

• Delivery Time: 10-15 Work Days

• Highlight: Custom Sheet Metal Enclosure,

Sheet Metal Fabrication Equipment Box, Sheet Metal Enclosure Case Shell



#### More Images









## **Product Description**

#### Custom Sheet Metal Enclosure Case Shell Parts Sheet Metal Fabrication Equipment Box

## **Product Description**

Material Aluminum, Stainless Steel, Carbon Steel, etc.

Finish Power Coating, Polishing, Anodized, Electroplating

Processing Way Stamping, Bending, Welding, etc.

Packaging Details Bubble pack individually to prevent from damaging and

scratches in transporting, then in carton

Payment Terms T/T, D/A, L/C, D/P, Western Union, MoneyGram

Delivery Time 25-30 work days













# Packing & Delivery

Selling Unit Single Item

Single Package Size 20\*20\*15 cm

Single Gross Weight 0.2 kg





Company Profile



Our Factory



# Professional Customized Service

From Design, Research And Development To Production, We Are Committed To Provid