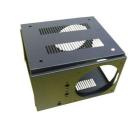

on Equipment Box

#### **Basic Information**

• Place of Origin: Guangdong, China

Brand Name: TIANPIN
 Model Number: OEM
 Minimum Order Quantity: 100 pieces

• Price: \$0.76/pieces 100-999 pieces



### **Product Specification**

• Material: Stainless Steel, Aluminum, Carbon Steel, etc.

• Surface Treatment: Power Coating, Polishing, Anodized,

Electroplating

Application: Automotive, Electronics, Machinery, Etc.

• Accuracy: ±0.1 Mm

Processing Way: Stamping, Bending, Laser Cutting, etc.
 Dimension: According To Your Drawings Or Samples

Size: Various Size AvailableColor: Silver,Black,Customized

• Sample: Available

• Delivery Time: 10-15 Work Days

• Highlight: Custom Sheet Metal Enclosure,

Sheet Metal Fabrication Equipment Box, Sheet Metal Enclosure Case Shell



#### More Images









## **Product Description**

#### Custom Sheet Metal Enclosure Case Shell Parts Sheet Metal Fabrication Equipment Box

## **Product Description**

Material Aluminum, Stainless Steel, Carbon Steel, etc.

Finish Power Coating, Polishing, Anodized, Electroplating

Processing Way Stamping, Bending, Welding, etc.

Packaging Details Bubble pack individually to prevent from damaging and

scratches in transporting, then in carton

Payment Terms T/T, D/A, L/C, D/P, Western Union, MoneyGram

Delivery Time 25-30 work days













# Packing & Delivery

Selling Unit Single Item

Single Package Size 20\*20\*15 cm

Single Gross Weight 0.2 kg





Company Profile



Our Factory



# Professional Customized Service

From Design, Research And Development To Production, We Are Committed To Providin