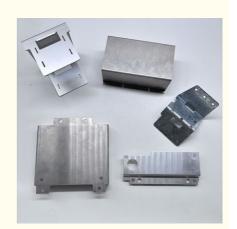

Sheet Metal Fabrication Equipment Box

#### **Basic Information**

• Place of Origin: Guangdong, China

Brand Name: TIANPIN
 Model Number: OEM
 Minimum Order Quantity: 100 pieces

• Price: \$0.76/pieces 100-999 pieces



### **Product Specification**

• Material: Stainless Steel, Aluminum, Carbon Steel, etc.

• Surface Treatment: Power Coating, Polishing, Anodized,

Electroplating

Application: Automotive, Electronics, Machinery, Etc.

• Accuracy: ±0.1 Mm

Processing Way: Stamping, Bending, Laser Cutting, etc.
 Dimension: According To Your Drawings Or Samples

Size: Various Size AvailableColor: Silver,Black,Customized

• Sample: Available

• Delivery Time: 10-15 Work Days

• Highlight: Custom Sheet Metal Enclosure,

Sheet Metal Fabrication Equipment Box, Sheet Metal Enclosure Case Shell



#### More Images









## **Product Description**

#### Custom Sheet Metal Enclosure Case Shell Parts Sheet Metal Fabrication Equipment Box

## **Product Description**

Material Aluminum, Stainless Steel, Carbon Steel, etc.

Finish Power Coating, Polishing, Anodized, Electroplating

Processing Way Stamping, Bending, Welding, etc.

Packaging Details Bubble pack individually to prevent from damaging and

scratches in transporting, then in carton

Payment Terms T/T, D/A, L/C, D/P, Western Union, MoneyGram

Delivery Time 25-30 work days













# Packing & Delivery

Selling Unit Single Item

Single Package Size 20\*20\*15 cm

Single Gross Weight 0.2 kg





Company Profile



Our Factory



# Professional Customized Service

From Design, Research And Development To Production, We Are