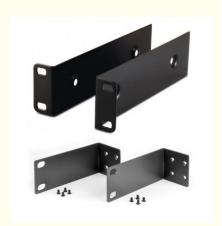

## Seamless Integration Powder Coated Steel Brackets Sheet Metal Wood Furniture Laser-Cut Precision

#### **Basic Information**

Place of Origin: Guangdong, China

Brand Name: TIANPIN
 Model Number: OEM
 Minimum Order Quantity: 300 pieces

• Price: CN¥10.68/pieces 300-999 pieces



#### **Product Specification**

Material: Carbon Steel, Stainless Steel, Aluminum, etc.

Product Name: Metal Bracket

Application: Furniture, Wood Construction, Wall Bracket
 Surface Treatment: Smooth, Matte, Polished, Galvanized, Powder

Coating

Size: Various Size Available
 Color: Silver,Black,Customized
 Process: Stamping,Bending
 Service: OEM ODM Customized

• Sample: Free

• Shape: Round, Square, Customized

• Highlight: Wood Furniture Powder Coated Steel Brackets,

Seamless Integration Steel Brackets, Laser-Cut Precision Steel Brackets



#### More Images









#### **Product Description**

#### **Precision Metal Brackets for Furniture & Construction**

#### **Product Specifications**

| Material              | Carbon Steel, Stainless Steel, Aluminum             |
|------------