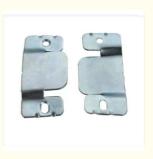

Metal Wood Furniture Laser-Cut Precision

#### **Basic Information**

Place of Origin: Guangdong, China

Brand Name: TIANPIN
 Model Number: OEM
 Minimum Order Quantity: 300 pieces

• Price: CN¥10.68/pieces 300-999 pieces



#### **Product Specification**

Material: Carbon Steel, Stainless Steel, Aluminum, etc.

Product Name: Metal Bracket

Application: Furniture, Wood Construction, Wall Bracket
 Surface Treatment: Smooth, Matte, Polished, Galvanized, Powder

Coating

Size: Various Size Available
 Color: Silver,Black,Customized
 Process: Stamping,Bending
 Service: OEM ODM Customized

• Sample: Free

• Shape: Round, Square, Customized

• Highlight: Wood Furniture Powder Coated Steel Brackets,

Seamless Integration Steel Brackets, Laser-Cut Precision Steel Brackets



#### More Images









#### **Product Description**

#### **Precision Metal Brackets for Furniture & Construction**

#### **Product Specifications**

| Material              | Carbon Steel, Stainless Steel, Aluminum             |
|-----------------------|-----------------------------------------------------|
| Surface Treatment     | Smooth, Matte, Polished, Galvanized, Powder Coating |
| Available Sizes       | Custom sizes available                              |
| Colors                | Silver, Black, Customized                           |
| Manufacturing Process | Stamping, Bending, Laser Cutting                    |
| Applications          | Furniture, Wood Construction, Wall Brackets         |

#### Key Features

Precision-engineered for seamless integration

Durable powder coated finish for corrosion r