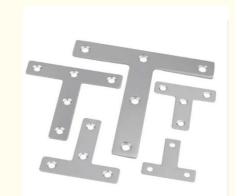

ated Steel Brackets Sheet Metal Wood Furniture Laser-Cut Precision

#### **Basic Information**

Place of Origin: Guangdong, China

Brand Name: TIANPIN
 Model Number: OEM
 Minimum Order Quantity: 300 pieces

• Price: CN¥10.68/pieces 300-999 pieces



#### **Product Specification**

Material: Carbon Steel, Stainless Steel, Aluminum, etc.

Product Name: Metal Bracket

Application: Furniture, Wood Construction, Wall Bracket
 Surface Treatment: Smooth, Matte, Polished, Galvanized, Powder

Coating

Size: Various Size Available
 Color: Silver,Black,Customized
 Process: Stamping,Bending
 Service: OEM ODM Customized

• Sample: Free

• Shape: Round, Square, Customized

• Highlight: Wood Furniture Powder Coated Steel Brackets,

Seamless Integration Steel Brackets, Laser-Cut Precision Steel Brackets



#### More Images









#### **Product Description**

#### **Precision Metal Brackets for Furniture & Construction**

#### **Product Specifications**

| Material              | Carbon Steel, Stainless Steel, Aluminum             |
|-----------------------|-----------------------------------------------------|
| Surface Treatment     | Smooth, Matte, Polished, Galvanized, Powder Coating |
| Available Sizes       | Custom sizes available                              |
| Colors                | Silver, Black, Customized                           |
| Manufacturing Process | Stamping, Bending, Laser Cutting                    |
| Applications          | Furniture, Wood Construction, Wall Brackets         |

#### Key Features

Precision-engineered for seamless integration

Durable powder coa