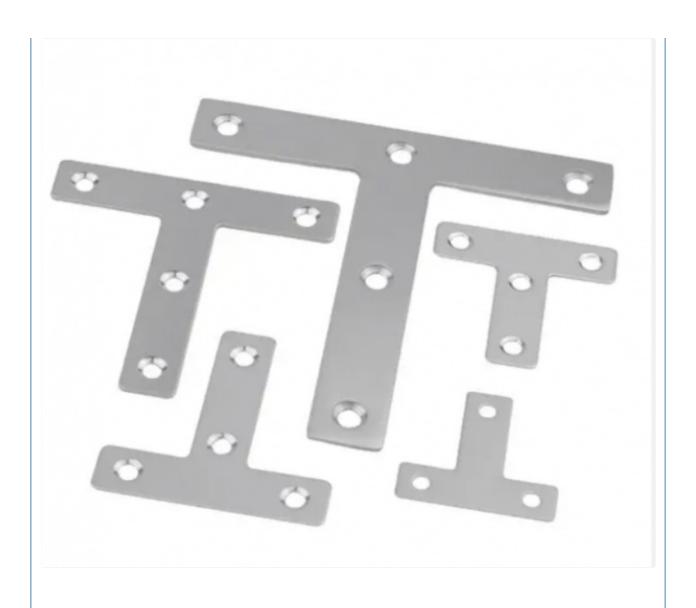

#### **Precision Metal Brackets for Furniture & Construction**

#### Key Features

Precision-engineered for seamless integration

Durable powder coated finish for corrosion resistance

Custom shapes and sizes available (Round, Square, Custom)

OEM/ODM services with free samples