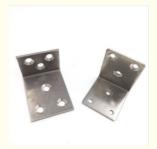

t Metal Wood Furniture Laser-Cut Precision

#### **Basic Information**

Place of Origin: Guangdong, China

Brand Name: TIANPIN
 Model Number: OEM
 Minimum Order Quantity: 300 pieces

• Price: CN¥10.68/pieces 300-999 pieces



#### **Product Specification**

Material: Carbon Steel, Stainless Steel, Aluminum, etc.

Product Name: Metal Bracket

Application: Furniture, Wood Construction, Wall Bracket
 Surface Treatment: Smooth, Matte, Polished, Galvanized, Powder

Coating

Size: Various Size Available
 Color: Silver,Black,Customized
 Process: Stamping,Bending
 Service: OEM ODM Customized

• Sample: Free

• Shape: Round, Square, Customized

• Highlight: Wood Furniture Powder Coated Steel Brackets,

Seamless Integration Steel Brackets, Laser-Cut Precision Steel Brackets



#### More Images









#### **Product Description**

#### **Precision Metal Brackets for Furniture & Construction**

#### **Product Specifications**

| Material              | Carbon Steel, Stainless Steel, Aluminum             |
|-----------------------|-----------------------------------------------------|
| Surface Treatment     | Smooth, Matte, Polished, Galvanized, Powder Coating |
| Available Sizes       | Custom sizes available                              |
| Colors                | Silver, Black, Customized                           |
| Manufacturing Process | Stamping, Bending, Laser Cutting                    |
| Applications          | Furniture, Wood Construction, Wall Brackets         |

#### Key Features

Precision-engineered for seamless integration

Durable powder coated finish for corrosion