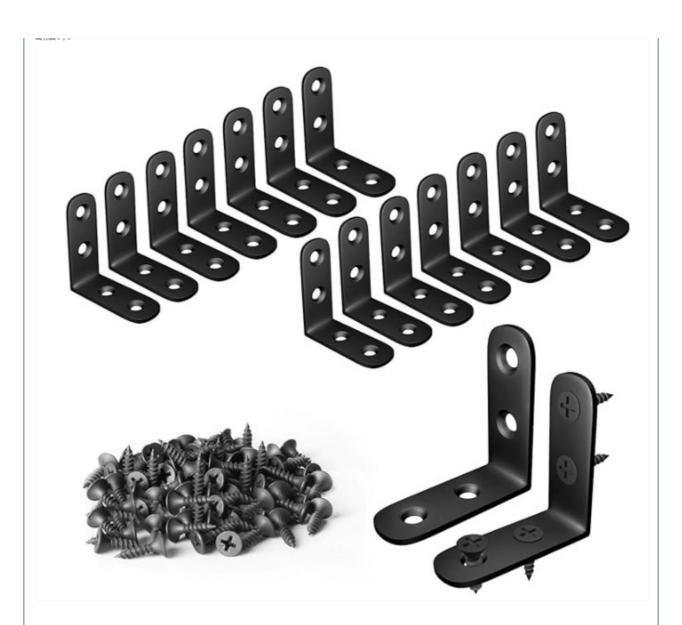

#### Key Features

Precision-engineered for seamless integration

Durable powder coated finish for corrosion resistance

Custom shapes and sizes available (Round, Square, Custom)

OEM/ODM services with free samples

Multiple surface treatment options

#### **Production & Delivery**

| Processing Methods | Stamping, Bending                            |
|--------------------|----------------------------------------------|
| Packaging          | Bubble wrapped individually, then in cartons |
| Payment Terms      | T/T, D/A, L/C, D/P, Western Union, MoneyGram |
| Delivery Time      | 25-30 work days                              |
| Package Size       | 20×20×15 cm                                  |
| Gross Weight       | 0.2 kg per unit                              |

#### **Product Images**









Manufacturing Capabilities









## Professional Customized Service

From Design, Research And Development To Production, We Are Committed To Providing One-stop Services For More Customers: Insisting On Designing From The Perspective Of Product Production, Fully Meeting The Different Needs Of Enterprises, And Making More Ideas Possible



















#### INSPECTION PROCESS

# EIGHT CORE PROCESSES ONLYIN PURSUIT OFACHIEVING SUB-2000 DPPM EFFORTS

STANDARDIZED, PROCESS-ORIENTED REFINED PRODUCTION STANDARDSEFFORTS TO PROVIDE YOU WITH UP TO 99.8% QUALIFIED STRING OF PRECISION PARTS



DFM EVALUATION AND OPTIMIZATION

Pre-manufacturing feasibility assessment and optimization



CUSTOMIZED OPERATING INSTRUCTIONS

Benchmarking, assembly, and inspection criteriadevelopment for iden