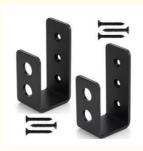

eet Metal Wood Furniture Laser-Cut Precision

#### **Basic Information**

Place of Origin: Guangdong, China

Brand Name: TIANPIN
 Model Number: OEM
 Minimum Order Quantity: 300 pieces

• Price: CN¥10.68/pieces 300-999 pieces



#### **Product Specification**

Material: Carbon Steel, Stainless Steel, Aluminum, etc.

Product Name: Metal Bracket

Application: Furniture, Wood Construction, Wall Bracket
 Surface Treatment: Smooth, Matte, Polished, Galvanized, Powder

Coating

Size: Various Size Available
 Color: Silver,Black,Customized
 Process: Stamping,Bending
 Service: OEM ODM Customized

• Sample: Free

• Shape: Round, Square, Customized

• Highlight: Wood Furniture Powder Coated Steel Brackets,

Seamless Integration Steel Brackets, Laser-Cut Precision Steel Brackets



#### More Images









#### **Product Description**

#### **Precision Metal Brackets for Furniture & Construction**

#### **Product Specifications**

| Material              | Carbon Steel, Stainless Steel, Aluminum             |
|-----------------------|-----------------------------------------------------|
| Surface Treatment     | Smooth, Matte, Polished, Galvanized, Powder Coating |
| Available Sizes       | Custom sizes available                              |
| Colors                | Silver, Black, Customized                           |
| Manufacturing Process | Stamping, Bending, Laser Cutting                    |
| Applications          | Furniture, Wood Construction, Wall Brackets         |

#### Key Features

Precision-engineered for seamless integration

Durable powder coated finish for corrosi