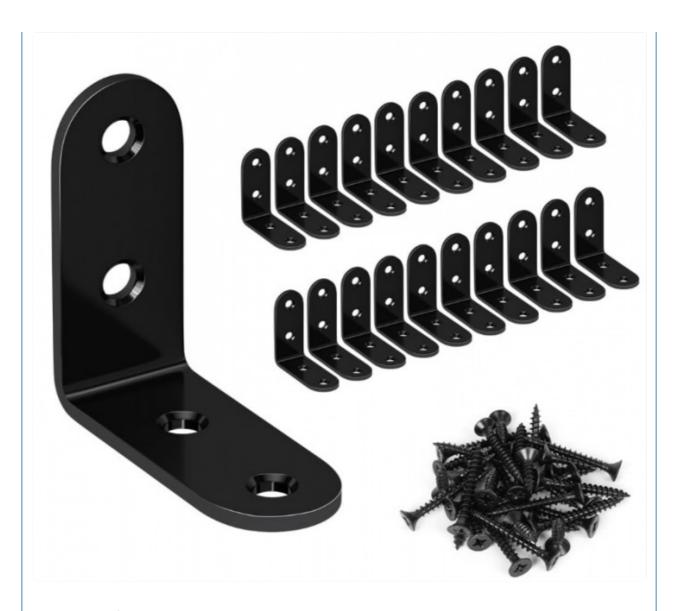

#### Key Features

Precision-engineered for seamless integration

Durable powder coated finish for corrosion resistance

Custom shapes and sizes available (Round, Square, Custom)

OEM/ODM services with free samples

#### **Production & Delivery**

| Processing Methods | Stamping, Bending                            |
|--------------------|----------------------------------------------|
| Packaging          | Bubble wrapped individually, then in cartons |
| Payment Terms      | T/T, D/A, L/C, D/P, Western Union, MoneyGram |
| Delivery Time      | 25-30 work days                              |
| Package Size       | 20×20×15 cm                                  |
| Gross Weight       | 0.2 kg per unit                              |