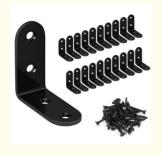

Sheet Metal Wood Furniture Laser-Cut Precision

#### **Basic Information**

Place of Origin: Guangdong, China

Brand Name: TIANPIN
 Model Number: OEM
 Minimum Order Quantity: 300 pieces

• Price: CN¥10.68/pieces 300-999 pieces



#### **Product Specification**

Material: Carbon Steel, Stainless Steel, Aluminum, etc.

Product Name: Metal Bracket

Application: Furniture, Wood Construction, Wall Bracket
 Surface Treatment: Smooth, Matte, Polished, Galvanized, Powder

Coating

Size: Various Size Available
 Color: Silver,Black,Customized
 Process: Stamping,Bending
 Service: OEM ODM Customized

• Sample: Free

• Shape: Round, Square, Customized

• Highlight: Wood Furniture Powder Coated Steel Brackets,

Seamless Integration Steel Brackets, Laser-Cut Precision Steel Brackets



#### More Images









#### **Product Description**

#### **Precision Metal Brackets for Furniture & Construction**

#### **Product Specifications**

| Material              | Carbon Steel, Stainless Steel, Aluminum             |
|-----------------------|-----------------------------------------------------|
| Surface Treatment     | Smooth, Matte, Polished, Galvanized, Powder Coating |
| Available Sizes       | Custom sizes available                              |
| Colors                | Silver, Black, Customized                           |
| Manufacturing Process | Stamping, Bending, Laser Cutting                    |
| Applications          | Furniture, Wood Construction, Wall Brackets         |

#### Key Features

Precision-engineered for seamless integration

Durable powder coated finish for corro