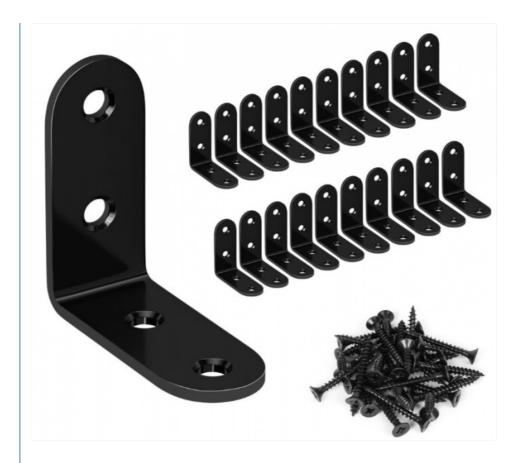

## More Images

**High Load-Bearing Beam Connector Brackets** 

### **Product Images**