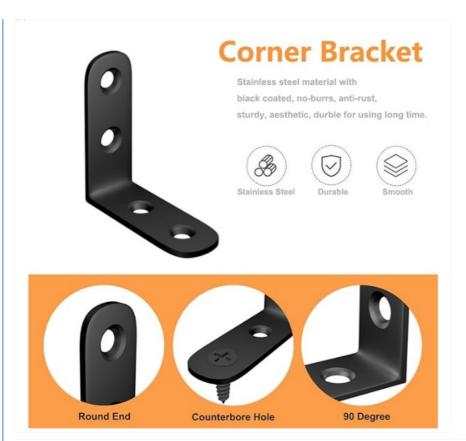

## More Images

**High Load-Bearing Beam Connector Brackets** 

# Various Shapes Beam Connector Brackets Coated Carbon Steel High Load-Bearing