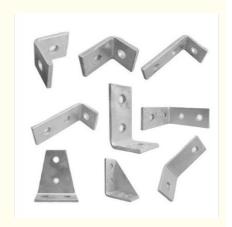

# Various Shapes Beam Connector Brackets Coated Carbon Steel High Load-Bearing

## More Images

**High Load-Bearing Beam Connector Brackets** 