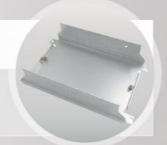

# Various Shapes Beam Connector Brackets Coated Carbon Steel High Load-Bearing

### **Product Images**