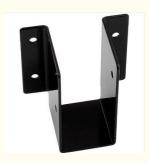

## More Images

**High Load-Bearing Beam Connector Brackets** 

# Various Shapes Beam Connector Brackets Coated Carbon Steel High Load-Bearing