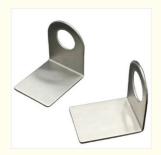

## More Images

**High Load-Bearing Beam Connector Brackets** 

# Various Shapes Beam Connector Brackets Coated Carbon Steel High Load-Bearing