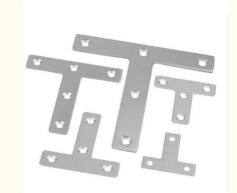

# Various Shapes Beam Connector Brackets Coated Carbon Steel High Load-Bearing

## More Images

**High Load-Bearing Beam Connector Brackets** 