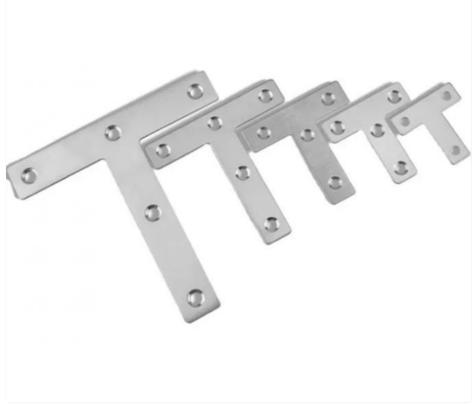

## More Images

**High Load-Bearing Beam Connector Brackets** 

# Various Shapes Beam Connector Brackets Coated Carbon Steel High Load-Bearing