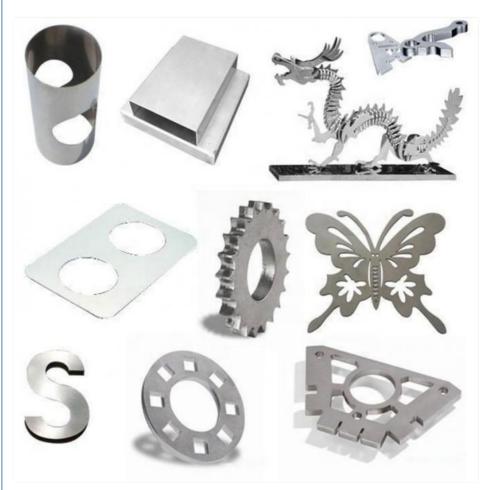

-------------|--------------------------------------------------------------------|
| Surface Treatment  | Polished, Galvanized, Powder Coating, Anodized, etc.               |
| Application        | Automotive, Electronics, Machinery, etc.                           |
| Processing Methods | Laser Cutting, Stamping, Bending, Deep Drawn                       |
| Dimensions         | Custom according to drawings or samples                            |
| Quality Control    | 100% inspection before shipment                                    |

#### **Product Details**

We provide precision OEM metal fabrication services including stamping, laser cutting, and bending for various industries. Our capabilities include working with multiple materials and finishes to meet your exact specifications.





Packaging

Bubble wrap protection in cartons

**Delivery Time** 

25-30 work days

### **Our Manufacturing Advantages**

With extensive experience in metal manufacturing, we specialize in automotive parts, aluminum heat sinks, custom chassis, and CNC machining. Our facility features 30 sets of 20-200T stamping equipment, ensuring monthly production capacity of 500,000 pieces with precision and efficiency.



### Why Choose Our Services

We excel in producing hardware stamping molds, progressive dies, and drawing molds, with monthly capacity of 800 sets of industrial chassis molds and 5,000 sets of finished products. Committed to mutual benefit, we maintain excellent reputation through professional service, quality products, and competitive pricing.