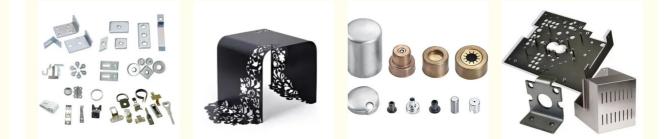

er Quantity:
- Price:
- Guangdong, China

Stainless Steel, Aluminum, Carbon Steel, Brass, Copper, Iron, etc.

Automotive, Electronics, Machinery, Etc.

Laser Cutting, Stamping, Bending, Deep

According To Drawings Or Samples

100% Inspection Before Shipment

OEM Custom Sheet Metal Stamping, Aluminium Stainless Sheet Metal Stamping, Laser Cutting Bending Sheet Metal Stamping

Free But You Need To Pay For The Shipping

Various Size Available

Silver,Black,Customized All Kinds, As Your Request

Polished, Galvanized, Powder Coating, Anodized, etc.

Drawn

Cost

- OEM 500 pieces
- CN¥2.50/pieces 500-999 pieces

### **Product Specification**

- Material:
- Surface Treatment:
- Application:
- Processing Way:
- Dimensions:
- Size:
- Color:
- Shape:
- QC:
- Sample:
- Highlight:



### More Images



## **Custom Metal Stamping & Fabrication Services**

## **Product Specifications**

| Material           | Stainless Steel, Aluminum, Carbon Steel, Brass, Copper, Iron, etc. |
|--------------------|--------------------------------------------------------------------|
| Surface Treatment  | Polished, Galvanized, Powder Coating, Anodized, etc.               |
| Application        | Automotive, Electronics, Machinery, etc.                           |
| Processing Methods | Laser Cutting, Stamping, Bending, Deep Drawn                       |
| Dimensions         | Custom according to drawings or samples                            |
| Quality Control    | 100% inspection before shipment                                    |

#### **Product Details**

We provide precision OEM metal fabrication