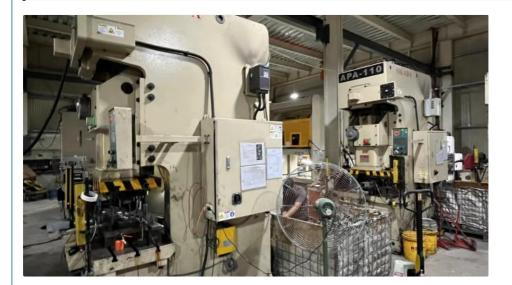

### **Our Manufacturing Advantages**

With extensive experience in metal manufacturing, we specialize in automotive parts, aluminum heat sinks, custom chassis, and CNC machining. Our facility features 30 sets of 20-200T stamping equipment, ensuring monthly production capacity of 500,000 pieces with precision and efficiency.