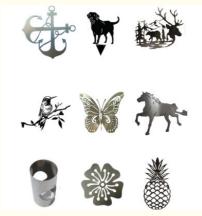

mber:
- Minimum Order Quantity:
- Price:
- Guangdong, China

Stainless Steel, Aluminum, Carbon Steel, Brass, Copper, Iron, etc.

Automotive, Electronics, Machinery, Etc.

Laser Cutting, Stamping, Bending, Deep

According To Drawings Or Samples

100% Inspection Before Shipment

OEM Custom Sheet Metal Stamping, Aluminium Stainless Sheet Metal Stamping, Laser Cutting Bending Sheet Metal Stamping

Free But You Need To Pay For The Shipping

Various Size Available

Silver,Black,Customized All Kinds, As Your Request

Polished, Galvanized, Powder Coating, Anodized, etc.

Drawn

Cost

- OEM 500 pieces
- CN¥2.50/pieces 500-999 pieces

### **Product Specification**

- Material:
- Surface Treatment:
- Application:
- Processing Way:
- Dimensions:
- Size:
- Color:
- Shape:
- QC:
- Sample:
- Highlight:



### More Images



## **Custom Metal Stamping & Fabrication Services**

## **Product Specifications**

| Material           | Stainless Steel, Aluminum, Carbon Steel, Brass, Copper, Iron, etc. |
|--------------------|--------------------------------------------------------------------|
| Surface Treatment  | Polished, Galvanized, Powder Coating, Anodized, etc.               |
| Application        | Automotive, Electronics, Machinery, etc.                           |
| Processing Methods | Laser Cutting, Stamping, Bending, Deep Drawn                       |
| Dimensions         | Custom according to drawings or samples                            |
| Quality Control    | 100% inspection before shipment                                    |

#### **Product Details**

We provide precision OEM