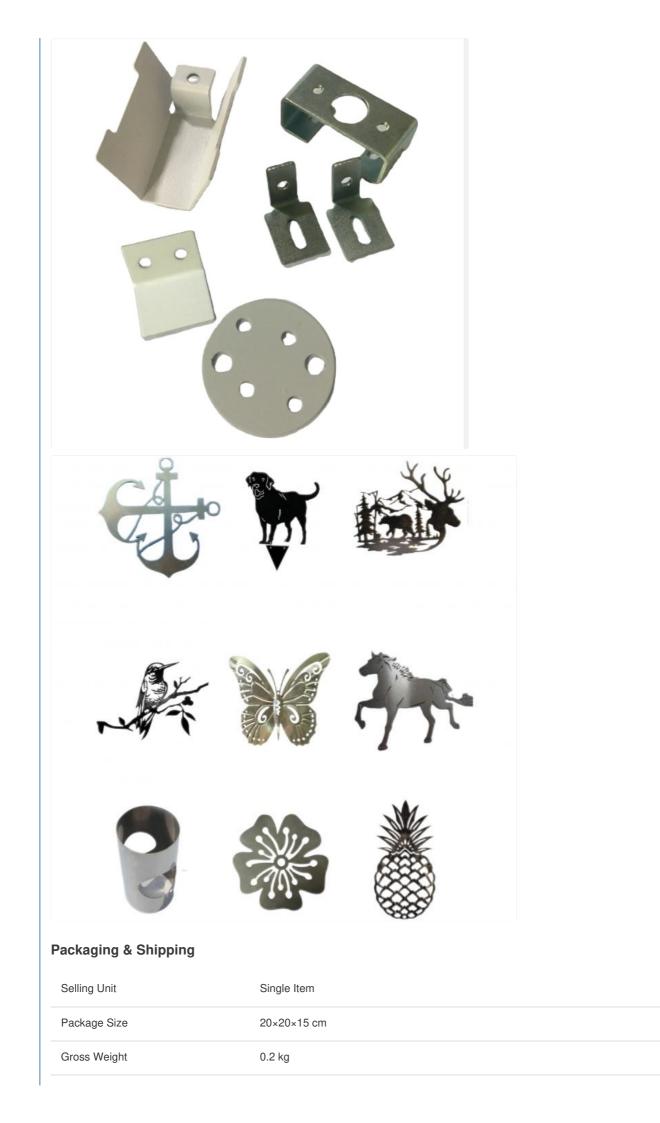

-----------|--------------------------------------------------------------------|
| Surface Treatment  | Polished, Galvanized, Powder Coating, Anodized, etc.               |
| Application        | Automotive, Electronics, Machinery, etc.                           |
| Processing Methods | Laser Cutting, Stamping, Bending, Deep Drawn                       |
| Dimensions         | Custom according to drawings or samples                            |
| Quality Control    | 100% inspection before shipment                                    |

#### **Product Details**

We provide precision OEM metal fabrication services including stamping, laser cutting, and bending for various industries. Our capabilities include working with multiple materials and finishes to meet your exact specifications.





Packaging

Bubble wrap protection in cartons

**Delivery Time** 

25-30 work days

### **Our Manufacturing Advantages**

With extensive experience in metal manufacturing, we specialize in automotive parts, aluminum heat sinks, custom chassis, and CNC machining. Our facility features 30 sets of 20-200T stamping equipment, ensuring monthly production capacity of 500,000 pieces with precision and efficiency.



### Why Choose Our Services

We excel in producing hardware stamping molds, progressive dies, and drawing molds, with monthly capacity of 800 sets of industrial chassis molds and 5,000 sets of finished products. Committed to mutual benefit, we maintain excellent reputation through professional service, quality products, and competitive pricing.