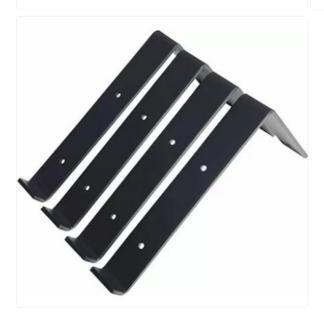

## Reinforced Rib Layout Mounting Bracket Sheet Metal Fabrication Near Me Hybrid Coating Universal Compatibility

## **Reinforced Rib Layout Mounting Bracket Sheet Metal Fabrication**

Our custom-engineered L-corner connecting brackets are precision-manufactured from high-quality galvanized steel, offering superior strength and corrosion resistance for wood construction and assembly applications. Designed for OEM partnerships, these brackets can be tailored to your exact specifications, including dimensions, thickness, and hole patterns, ensuring perfect compatibility with your project requirements.