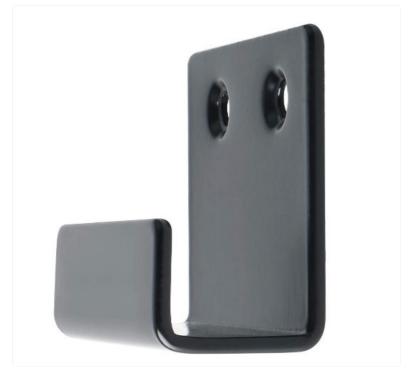

## Reinforced Rib Layout Mounting Bracket Sheet Metal Fabrication Near Me Hybrid Coating Universal Compatibility

## **Reinforced Rib Layout Mounting Bracket Sheet Metal Fabrication**

Our custom-engineered L-corner connecting brackets are precision-manufactured from high-quality galvanized steel, offering superior strength and corrosion resistance for wood construction and assembly applications. Designed for OEM partnerships, these brackets can be tailored to your exact specifications, including dimensions, thickness, and hole patterns, ensuring perfect compatibility with your project requirements.