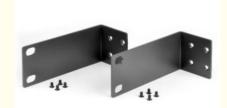

## **Reinforced Rib Layout Mounting Bracket Sheet Metal Fabrication**

Our custom-engineered L-corner connecting brackets are precision-manufactured from high-quality galvanized steel, offering superior strength and corrosion resistance for wood construction and assembly applications. Designed for OEM partnerships, these brackets can be tailored to your exact specifications, including dimensions, thickness, and hole patterns, ensuring perfect compatibility with your project requirements.