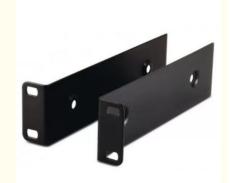

## **Reinforced Rib Layout Mounting Bracket Sheet Metal Fabrication**

Our custom-engineered L-corner connecting brackets are precision-manufactured from high-quality galvanized steel, offering superior strength and corrosion resistance for wood construction and assembly applications. Designed for OEM partnerships, these brackets can be tailored to your exact specifications, including dimensions, thickness, and hole patterns, ensuring perfect compatibility with your project requirements.