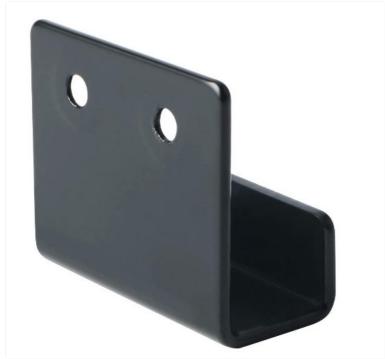

## Reinforced Rib Layout Mounting Bracket Sheet Metal Fabrication Near Me Hybrid Coating Universal Compatibility

## **Reinforced Rib Layout Mounting Bracket Sheet Metal Fabrication**

Our custom-engineered L-corner connecting brackets are precision-manufactured from high-quality galvanized steel, offering superior strength and corrosion resistance for wood construction and assembly applications. Designed for OEM partnerships, these brackets can be tailored to your exact specifications, including dimensions, thickness, and hole patterns, ensuring perfect compatibility with your project requirements.