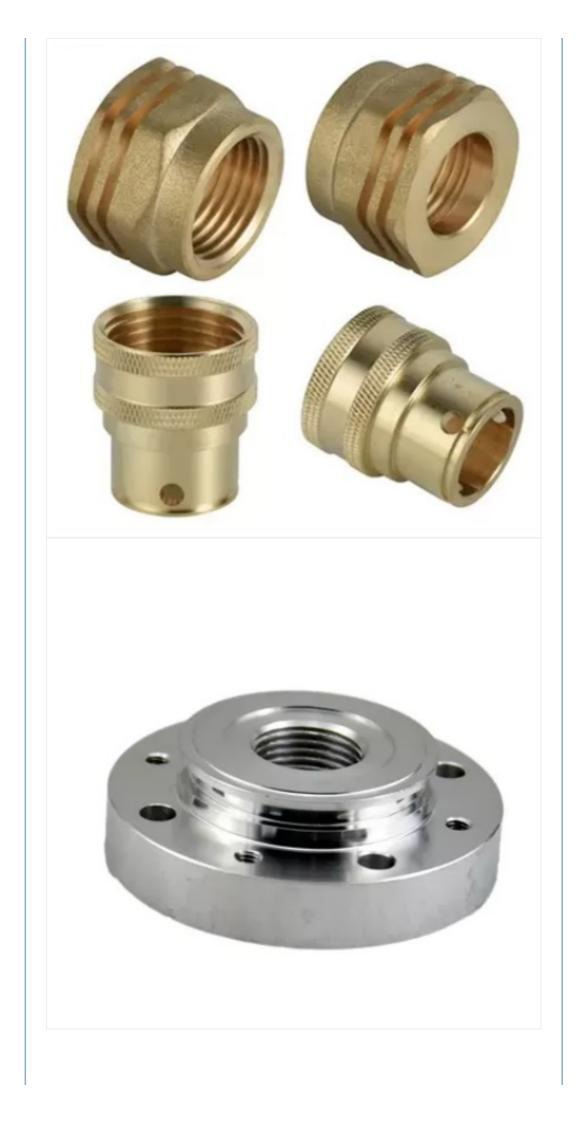

aluminum, and carbon steel

Multiple surface finish options for different application requirements

Custom OEM solutions for various industrial applications

#### Processing & Packaging

| Processing Way    | Stamping, Bending, CNC Machining                                                          |  |
|-------------------|-------------------------------------------------------------------------------------------|--|
| Packaging Details | Bubble pack individually to prevent damage and scratches during transport, then in carton |  |
| Payment Terms     | T/T, D/A, L/C, D/P, Western Union, MoneyGram                                              |  |
| Delivery Time     | 25-30 work days                                                                           |  |

#### **Product Images**







#### Packing & Delivery Specifications

| Selling Unit        | Single Item |
|---------------------|-------------|
| Single Package Size | 20×20×15 cm |
| Single Gross Weight | 0.2 kg      |

## **Company Overview**





# EIGHT CORE PROCESSES ONLYIN PURSUIT OFACHIEVING SUB-2000 DPPM EFFORTS

STANDARDIZED, PROCESS-ORIENTED REFINED PRODUCTION Standardsefforts to provide you with up to 99.8% Qualified String of Precision Parts

<



>





CUSTOMIZED OPERATING INSTRUCTIONS Benchmarking, assembly, and inspection criteriadevelopment for



SAMPLE FULL SIZE INSPECTION For DFM and work instruction standard full-size inspection



PRODUCT PROJECT SUMMARY Summarize the proofing problems, the problem points and continuous optimize the production process



COMPLETENESS

Strictly formulate pack