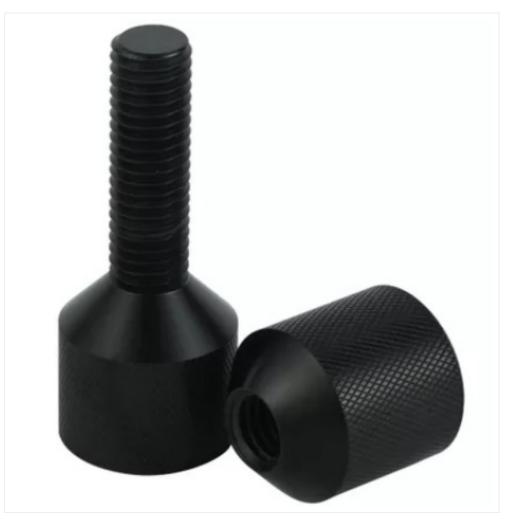

, aluminum, and carbon steel

Multiple surface finish options for different application requirements

Custom OEM solutions for various industrial applications

#### Processing & Packaging

| Processing Way    | Stamping, Bending, CNC Machining                                                          |  |
|-------------------|-------------------------------------------------------------------------------------------|--|
| Packaging Details | Bubble pack individually to prevent damage and scratches during transport, then in carton |  |
| Payment Terms     | T/T, D/A, L/C, D/P, Western Union, MoneyGram                                              |  |
| Delivery Time     | 25-30 work days                                                                           |  |

#### **Product Images**







#### Packing & Delivery Specifications

| Selling Unit        | Single Item |
|---------------------|-------------|
| Single Package Size | 20×20×15 cm |
| Single Gross Weight | 0.2 kg      |

## **Company Overview**





# EIGHT CORE PROCESSES ONLYIN PURSUIT OFACHIEVING SUB-2000 DPPM EFFORTS

STANDARDIZED, PROCESS-ORIENTED REFINED PRODUCTION Standardsefforts to provide you with up to 99.8% Qualified String of Precision Parts

<



>





CUSTOMIZED OPERATING INSTRUCTIONS Benchmarking, assembly, and inspection criteriadevelopment for



SAMPLE FULL SIZE INSPECTION For DFM and work instruction standard full-size inspection



PRODUCT PROJECT SUMMARY Summarize the proofing problems, the problem points and continuous optimize the production process



COMPLETENESS

Strictly formulate pa