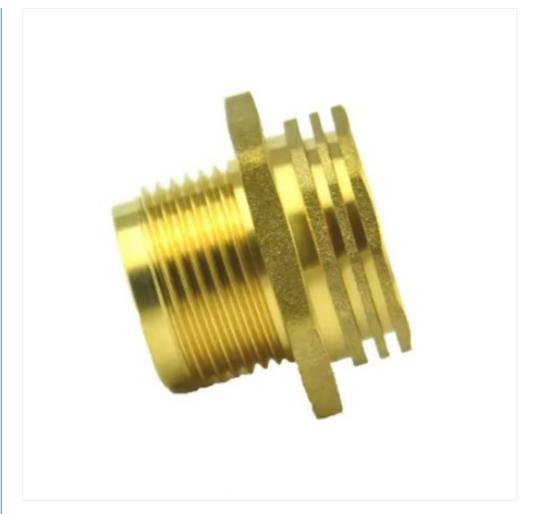

uminum, and carbon steel

Multiple surface finish options for different application requirements

Custom OEM solutions for various industrial applications

#### Processing & Packaging

| Processing Way    | Stamping, Bending, CNC Machining                                                          |  |
|-------------------|-------------------------------------------------------------------------------------------|--|
| Packaging Details | Bubble pack individually to prevent damage and scratches during transport, then in carton |  |
| Payment Terms     | T/T, D/A, L/C, D/P, Western Union, MoneyGram                                              |  |
| Delivery Time     | 25-30 work days                                                                           |  |

#### **Product Images**







#### Packing & Delivery Specifications

| Selling Unit        | Single Item |
|---------------------|-------------|
| Single Package Size | 20×20×15 cm |
| Single Gross Weight | 0.2 kg      |

## **Company Overview**





# EIGHT CORE PROCESSES ONLYIN PURSUIT OFACHIEVING SUB-2000 DPPM EFFORTS

STANDARDIZED, PROCESS-ORIENTED REFINED PRODUCTION Standardsefforts to provide you with up to 99.8% Qualified String of Precision Parts

<



>





CUSTOMIZED OPERATING INSTRUCTIONS Benchmarking, assembly, and inspection criteriadevelopment for



SAMPLE FULL SIZE INSPECTION For DFM and work instruction standard full-size inspection



PRODUCT PROJECT SUMMARY Summarize the proofing problems, the problem points and continuous optimize the production process



COMPLETENESS

Strictly formulate packag