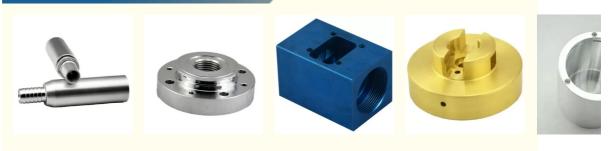

m                                                                                                                                        |   |
| • Finish:                                                   | Power Coating, Polishing, Anodized,<br>Electroplating                                                                                          |   |
| <ul> <li>Highlight:</li> </ul>                              | Laser Cutting Technology CNC Machining Parts<br>, Tight Tolerances CNC Machining Parts,<br>Broad Material Compatibility CNC Machining<br>Parts |   |
|                                                             |                                                                                                                                                |   |

### More Images



## **Product Description**

### Precision CNC Machining Parts with Laser Cutting Technology

**Product Specifications** 

| Attribute | Value                                              |
|-----------|----------------------------------------------------|
| Origin    | Guangdong, China                                   |
| Brand     | TIANPIN                                            |
| Model     | OEM                                                |
| Material  | Stainless Steel, Aluminum, Carbon Steel            |
| Accuracy  | ± 0.1mm                                            |
| Finish    | Power Coating, Polishing, Anodized, Electroplating |

#### **Product Features**

High precision CNC machining with tight tolerances ( $\pm 0.1$ mm)

Advanced laser cutting technology for sheet