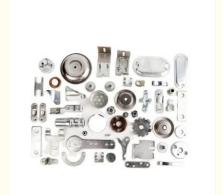

## More Images

## **Aluminum Alloy Brass Metal Stamping Parts**

## **Automated Processes with Minimum Material Waste**