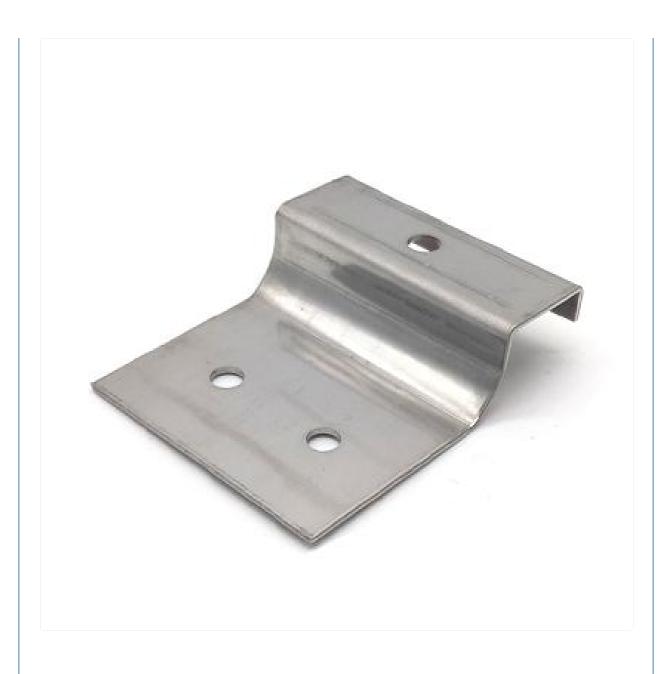

## More Images

## **Aluminum Alloy Brass Metal Stamping Parts**

## **Automated Processes with Minimum Material Waste**