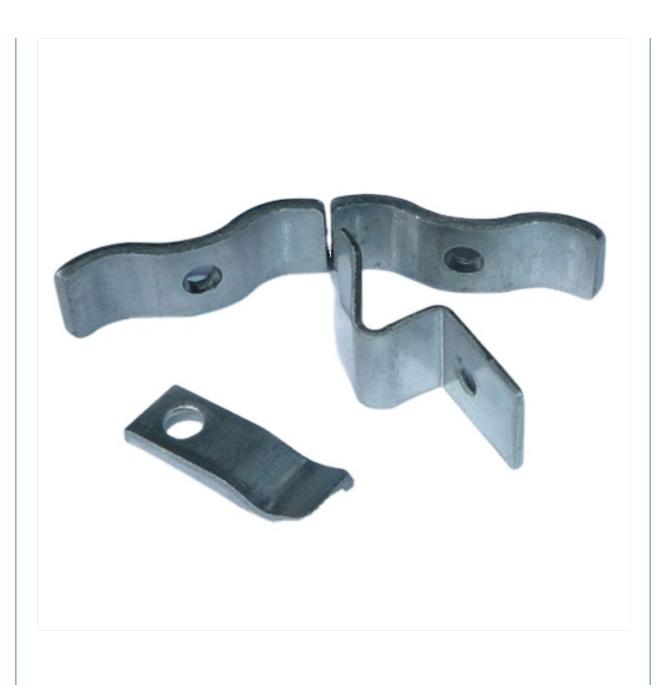

## More Images

## **Aluminum Alloy Brass Metal Stamping Parts**

## **Automated Processes with Minimum Material Waste**