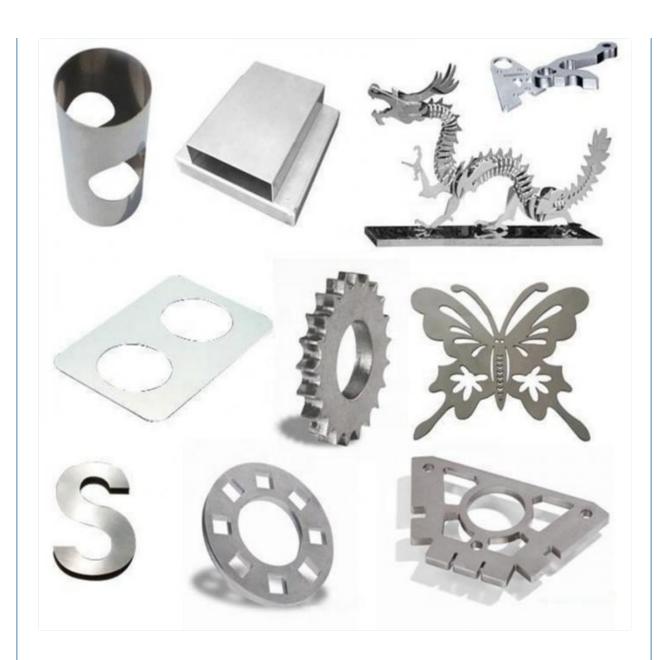

## More Images

## **Aluminum Alloy Brass Metal Stamping Parts**

## **Automated Processes with Minimum Material Waste**