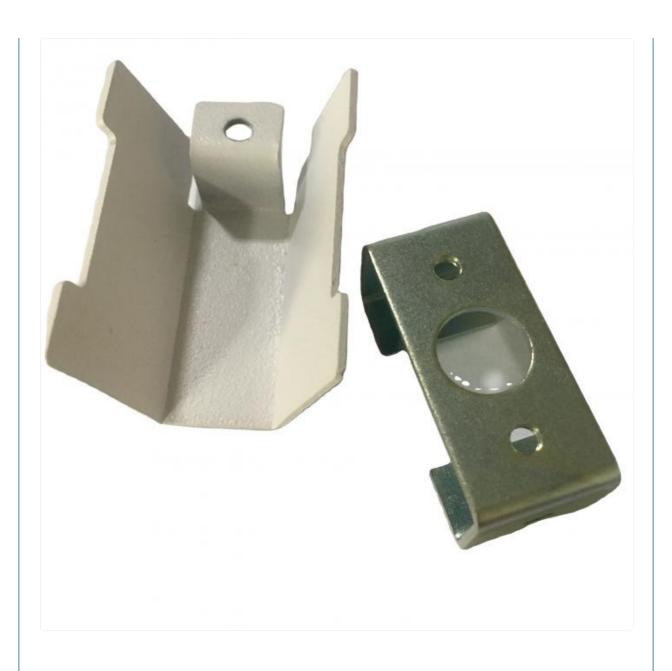

## **Aluminum Alloy Brass Metal Stamping Parts**

## **Automated Processes with Minimum Material Waste**

#### **Product Details**

Custom factory price stainless steel, aluminum alloy, and brass metal stamping parts with precision laser cutting and sheet metal fabrication.