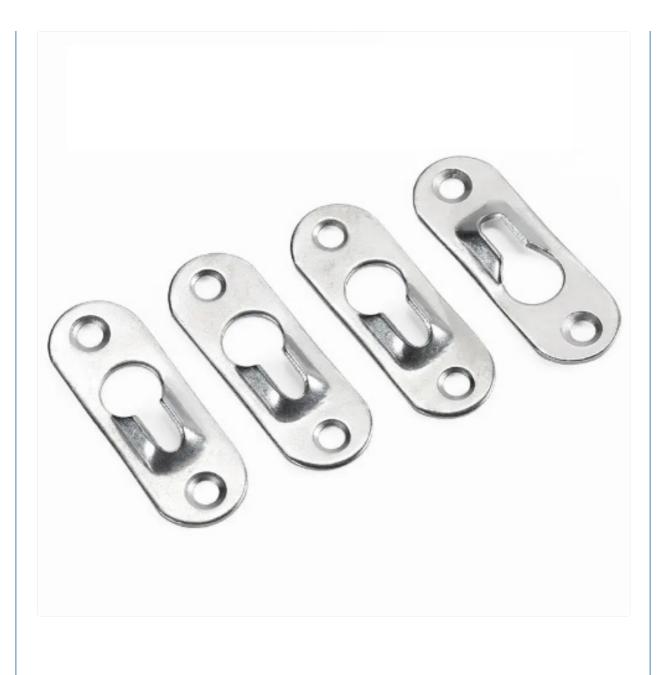

## More Images

## **Aluminum Alloy Brass Metal Stamping Parts**

## **Automated Processes with Minimum Material Waste**