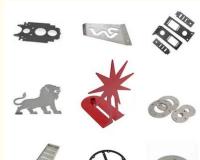

## More Images

## **Aluminum Alloy Brass Metal Stamping Parts**

## **Automated Processes with Minimum Material Waste**