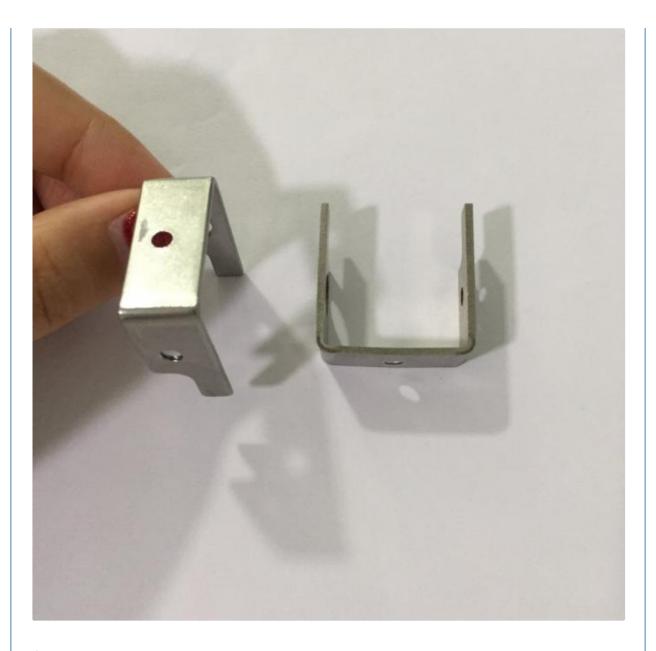

## More Images

## **Aluminum Alloy Brass Metal Stamping Parts**

## **Automated Processes with Minimum Material Waste**