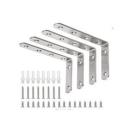

# L-Shaped Bracket 90 Degree Wall Mount Angle Furniture Fixing

#### **Product Description**

High-quality stainless steel L-shaped angle bracket for 90-degree wall mounting and furniture fixing applications.