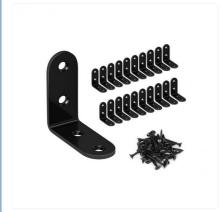

## More Images

· Color:

· Size:

#### **Product Description**

High-quality stainless steel L-shaped angle bracket for 90-degree wall mounting and furniture fixing applications.