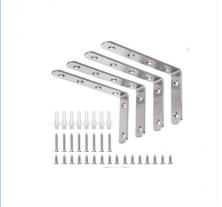

## More Images

· Color:

· Size:

#### **Product Description**

High-quality stainless steel L-shaped angle bracket for 90-degree wall mounting and furniture fixing applications.