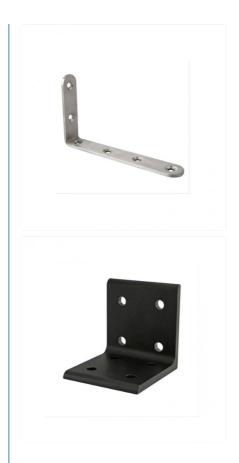

k, Customized                             |
| Size                    | Various Size Accepted                                 |
| Service                 | Customized Service                                    |
| Туре                    | All Kinds                                             |
| Sample                  | Free but you need to pay the shipping cost            |
| Delivery Time           | 8-15 work days                                        |

#### **Product Description**

High-quality stainless steel L-shaped angle bracket for 90-degree wall mounting and furniture fixing applications.











## Packaging Information

| Selling Unit        | Single Unit |
|---------------------|-------------|
| Single Package Size | 20*20*15 cm |
| Single Gross Weight | 0.02 kg     |



## Company Profile



## Our Factory





#### Certifications