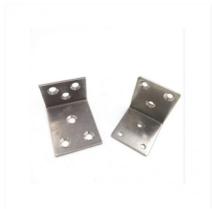

# L-Shaped Bracket 90 Degree Wall Mount Angle Furniture Fixing

#### **Product Description**

High-quality stainless steel L-shaped angle bracket for 90-degree wall mounting and furniture fixing applications.