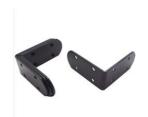

# L-Shaped Bracket 90 Degree Wall Mount Angle Furniture Fixing

#### **Product Description**

High-quality stainless steel L-shaped angle bracket for 90-degree wall mounting and furniture fixing applications.