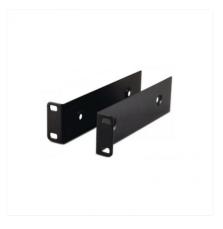

## More Images

· Color:

· Size:

#### **Product Description**

High-quality stainless steel L-shaped angle bracket for 90-degree wall mounting and furniture fixing applications.