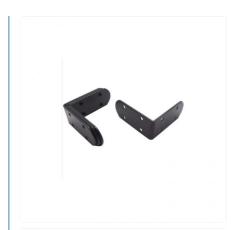

## More Images

· Color:

· Size:

#### **Product Description**

High-quality stainless steel L-shaped angle bracket for 90-degree wall mounting and furniture fixing applications.