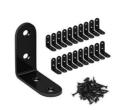

# L-Shaped Bracket 90 Degree Wall Mount Angle Furniture Fixing

#### **Product Description**

High-quality stainless steel L-shaped angle bracket for 90-degree wall mounting and furniture fixing applications.