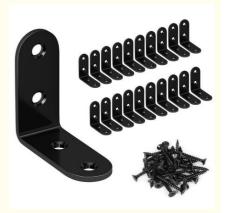

# L Shaped Bracket Anodized Electroplating Bubble Pack Individually Power Coating Polishing

Material:

Stainless Steel, Carbon Steel

Finish:

Power Coating, Polishing, Anodized, Electroplating

Packaging

Bubble pack individually to prevent damage and scratches during transport, then in carton