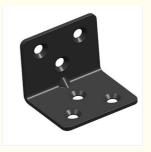

#### **Product Description**

Custom L-shaped carbon steel bracket designed for easy installation and right angle shelf applications. Ideal for sheet metal stamping parts fabrication with various surface treatment options.

Material:

Stainless Steel, Carbon Steel

Finish:

Power Coating, Polishing, Anodized, Electroplating

Packaging

Bubble pack individually to prevent damage and scratches during transport, then in carton