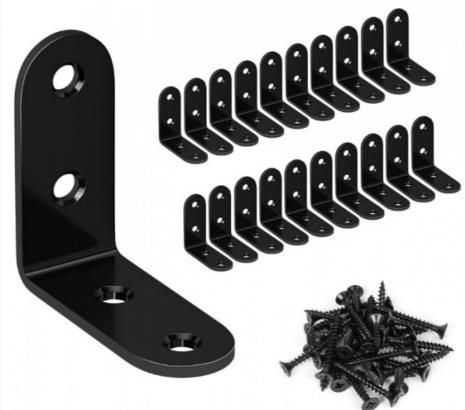

#### **Product Specification**

Place Of Origin: Guangdong, China

Brand Name: TIANPIN

Model Number:

Structure: Single-side Bracket
 Standard Or Nonstandard: Nonstandard
 Type: Triangle Bracket

Surface Treatment: Polished

Material: Stainless Steel, Carbon Steel

• Accuracy: ±0.1mm

Dimensions: According To Drawings Or Samples
 Surface Treatment: Polishing, Powder Coating, etc.

Processing Way: Stamping, Bending
Size: Various Size Available
Color: Silver, Black, Customized
Service: Customized, Logo, etc.

#### **Product Description**

Custom L-shaped carbon steel bracket designed for easy installation and right angle shelf applications. Ideal for sheet metal stamping parts fabrication with various surface treatment options.

Material:

Stainless Steel, Carbon Steel

Finish:

Power Coating, Polishing, Anodized, Electroplating

Packaging

Bubble pack individually to prevent damage and scratches during transport, then in carton