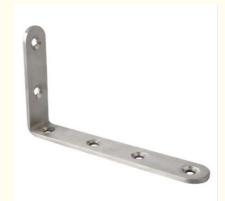

# L-Shaped Bracket - Anodized Electroplating Bubble Pack

#### **Product Specifications**

| Attribute           | Value                         |
|---------------------|-------------------------------|
| Place of Origin     | Guangdong, China              |
| Brand Name          | TIANPIN                       |
| Structure           | Single-side Bracket           |
| Туре                | Triangle Bracket              |
| Material            | Stainless Steel, Carbon Steel |
| Surface Treatment   | Polishing, Powder Coating     |
| Processing Way      | Stamping, Bending             |
| Accuracy            | ±0.1mm                        |
| Weight Capacity     | Can Hold Up To 50 Lbs         |
| Sample Availability | Available                     |