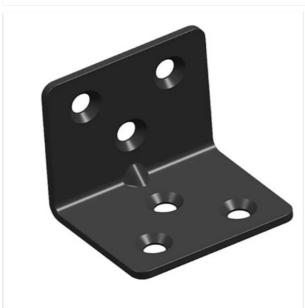

|
| Material            | Stainless Steel, Carbon Steel |
| Surface Treatment   | Polishing, Powder Coating     |
| Processing Way      | Stamping, Bending             |
| Accuracy            | ±0.1mm                        |
| Weight Capacity     | Can Hold Up To 50 Lbs         |
| Sample Availability | Available                     |

#### **Product Description**

Custom L-shaped carbon steel bracket designed for easy installation and right angle shelf applications. Ideal for sheet metal stamping parts fabrication with various surface treatment options.

Material:

Stainless Steel, Carbon Steel

Finish:

Power Coating, Polishing, Anodized, Electroplating

Packaging

Bubble pack individually to prevent damage and scratches during transport, then in carton

#### **Product Images**





# Packing & Delivery

| Selling Unit  | Single Item                                  |
|---------------|----------------------------------------------|
| Package Size  | 20×20×15 cm                                  |
| Gross Weight  | 0.2 kg                                       |
| Delivery Time | 25-30 work days                              |
| Payment Terms | T/T, D/A, L/C, D/P, Western Union, MoneyGram |





# **Customization Options**

Various sizes available according to drawings or samples

Custom colors including silver, black, or other options

Logo and branding services available

Nonstandard specifications accommodated

# Dongguan Tianpin Hardware Technology Co., Ltd.

+86 010 62574092

sales@tampin-metal.com

e tampin-metal.com

Rm. 1208, Building D, Taihua Longqi Square, Ch