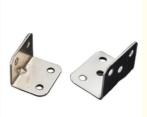

# L Shaped Bracket Anodized Electroplating Bubble Pack Individually Power Coating Polishing

#### **Product Specification**

Place Of Origin: Guangdong, China

Brand Name: TIANPIN

Model Number:

Structure: Single-side Bracket
 Standard Or Nonstandard: Nonstandard
 Type: Triangle Bracket

Surface Treatment: Polished

Material: Stainless Steel, Carbon Steel

• Accuracy: ±0.1mm

Dimensions: According To Drawings Or Samples
 Surface Treatment: Polishing, Powder Coating, etc.

Processing Way: Stamping, Bending
Size: Various Size Available
Color: Silver, Black, Customized
Service: Customized, Logo, etc.