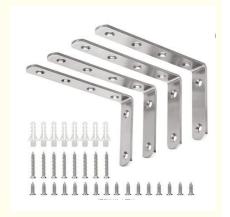

#### L Shaped Bracket Corner Brace Shelf Wood Construction Furniture Industrial

#### L Shaped Bracket Corner Brace for Shelf & Wood Construction

#### **Product Overview**

Custom L-shaped stainless steel and aluminum bracket designed for furniture, industrial applications, and wood construction. Available in various sizes and surface finishes to meet diverse requirements.

#### **Applications**

Furniture construction and reinforcement

Industrial equipment mounting

Wooden beam support systems

Shelf brackets and wall mounts

TV, projector, and air conditioner brackets