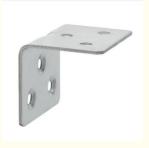

#### L Shaped Bracket Corner Brace for Shelf & Wood Construction

#### **Product Overview**

Custom L-shaped stainless steel and aluminum bracket designed for furniture, industrial applications, and wood construction. Available in various sizes and surface finishes to meet diverse requirements.