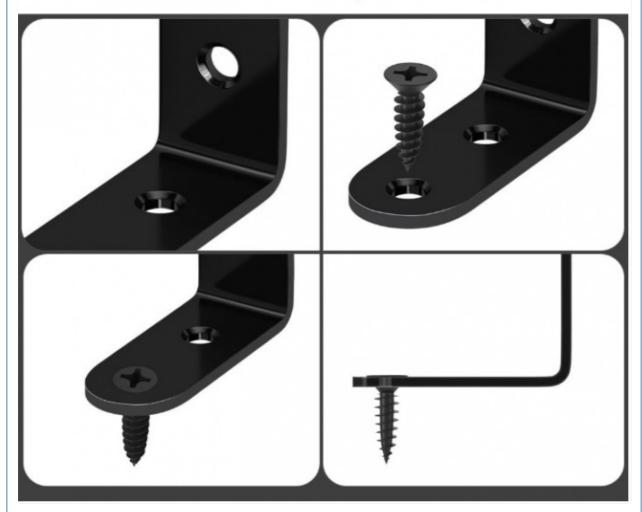

#### **Product Images**

## **Corner Bracket**

Stainless steel material with black coated, no-burrs, anti-rust, sturdy, aesthetic, durble for using long time.

able Smoo

# **Holes For Screws**

Customized Screws for Holes, Perfect Combination.