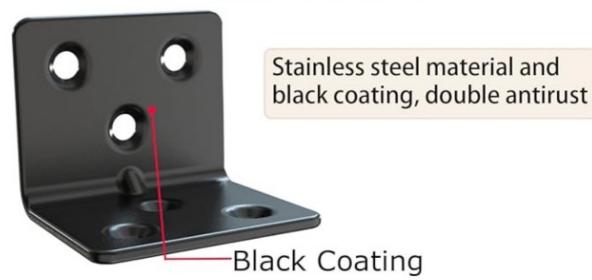

## **Corner Bracket**

Stainless steel material with black coated, no-burrs, anti-rust, sturdy, aesthetic, durble for using long time.

able Smoo

# Keeping the appearance beautiful