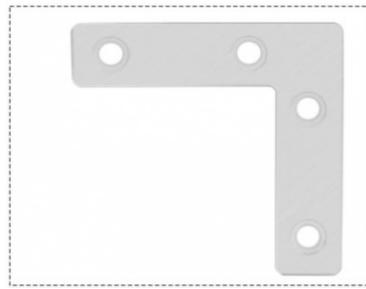

#### L Shaped Bracket Corner Brace for Shelf & Wood Construction

#### **Product Overview**

Custom L-shaped stainless steel and aluminum bracket designed for furniture, industrial applications, and wood construction. Available in various sizes and surface finishes to meet diverse requirements.

## **Corner Bracket**

Stainless steel material with black coated, no-burrs, anti-rust, sturdy, aesthetic, durble for using long time.

able Smoo