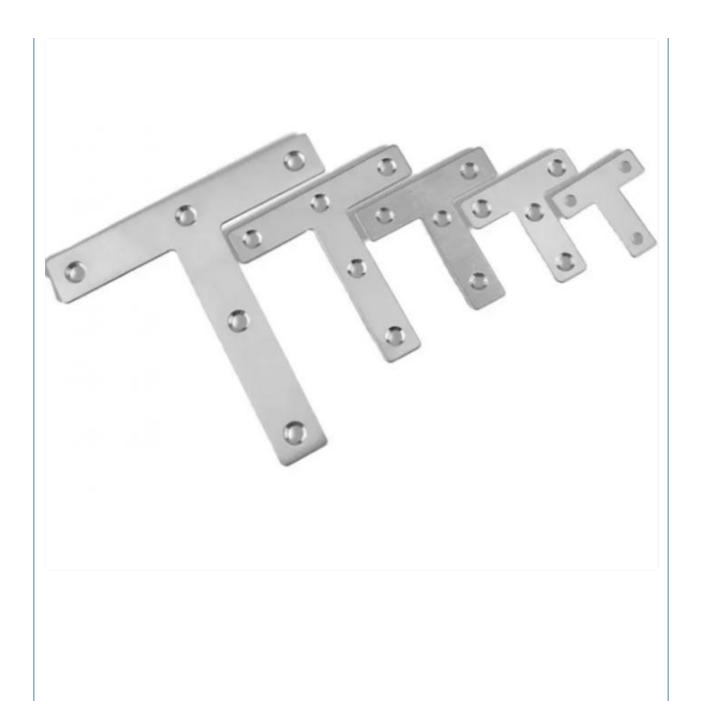

| Silver, Black, Customized               |
| Shape               | L Shape                                 |
| Sample Availability | Yes                                     |
| Delivery Time       | 8-15 working days                       |

#### **Applications**

Furniture construction and reinforcement

Industrial equipment mounting

Wooden beam support systems

Shelf brackets and wall mounts

TV, projector, and air conditioner brackets

#### **Product Images**



## **Corner Bracket**

Stainless steel material with black coated, no-burrs, anti-rust, sturdy, aesthetic, durble for using long time.









able Smoo



# **Holes For Screws**

Customized Screws for Holes, Perfect Combination.



### Material: Stainless Steel





# Keeping the appearance beautiful



















#### Packaging & Shipping

Packaging: Each bracket is individually bubble wrapped to prevent damage during transit, then packed in sturdy cartons.

Shipping Methods: Available via air, sea, and rail transport

**Delivery Time:** Typically 10-25 days depending on product specifications

#### **Payment Options**

We accept various payment methods including T/T, D/A, L/C, D/P, Western Union, and MoneyGram for your convenience.

#### **Company Profile**









## Professional Customized Service

From Design, Research And Development To Production, We Are Committed To Providing One-stop Services For More Customers: Insisting On Designing From The Perspective Of Product Production, Fully Meeting The Different Needs Of Enterprises, And Making More Ideas Possible



















#### IN