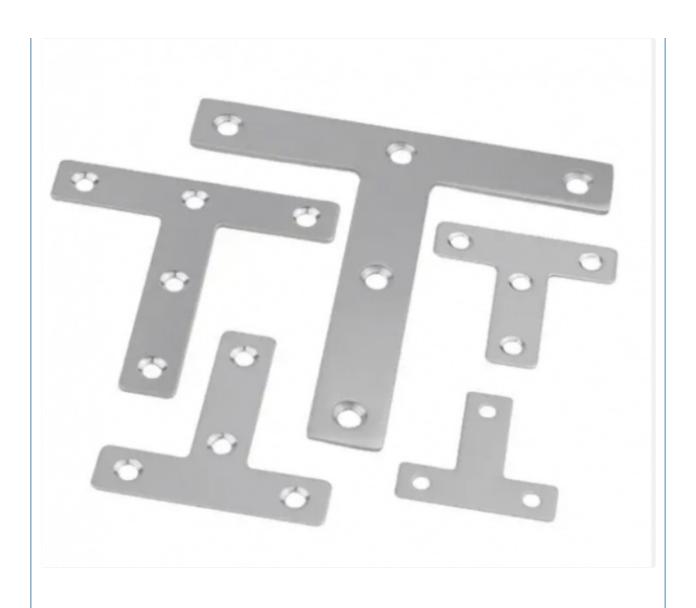

| Silver, Black, Customized               |
| Shape               | L Shape                                 |
| Sample Availability | Yes                                     |
| Delivery Time       | 8-15 working days                       |

#### **Applications**

Furniture construction and reinforcement

Industrial equipment mounting

Wooden beam support systems

Shelf brackets and wall mounts

TV, projector, and air conditioner brackets

#### **Product Images**



## **Corner Bracket**

Stainless steel material with black coated, no-burrs, anti-rust, sturdy, aesthetic, durble for using long time.









able Smoo



# **Holes For Screws**

Customized Screws for Holes, Perfect Combination.



### Material: Stainless Steel





# Keeping the appearance beautiful



















#### Packaging & Shipping

Packaging: Each bracket is individually bubble wrapped to prevent damage during transit, then packed in sturdy cartons.

Shipping Methods: Available via air, sea, and rail transport

**Delivery Time:** Typically 10-25 days depending on product specifications

#### **Payment Options**

We accept various payment methods including T/T, D/A, L/C, D/P, Western Union, and MoneyGram for your convenience.

#### **Company Profile**









## Professional Customized Service

From Design, Research And Development To Production, We Are Committed To Providing One-stop Services For More Customers: Insisting On Designing From The Perspective Of Product Production, Fully Meeting The Different Needs Of Enterprises, And Making More Ideas Possible



















####