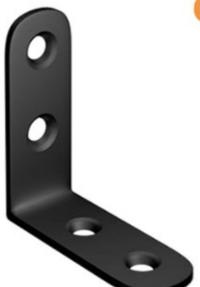

## **Corner Bracket**

Stainless steel material with black coated, no-burrs, anti-rust, sturdy, aesthetic, durble for using long time.

able Smoo

### Material: Stainless Steel