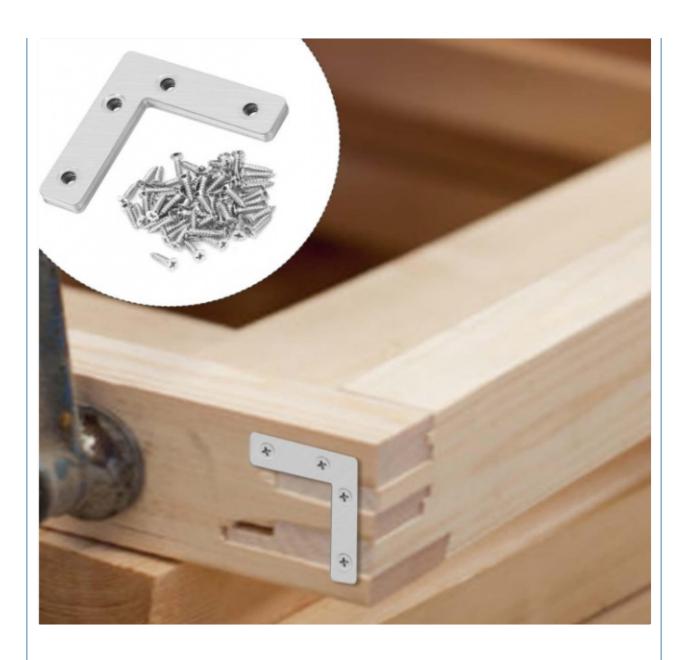

#### **Applications**

Furniture construction and reinforcement

Industrial equipment mounting

Wooden beam support systems

Shelf brackets and wall mounts

TV, projector, and air conditioner brackets

## **Corner Bracket**

Stainless steel material with black coated, no-burrs, anti-rust, sturdy, aesthetic, durble for using long time.

able Smoo