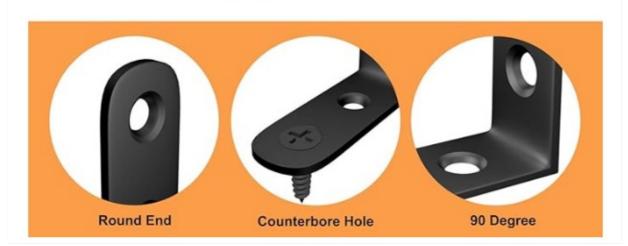

# **Holes For Screws**

Customized Screws for Holes, Perfect Combination.

# Keeping the appearance beautiful