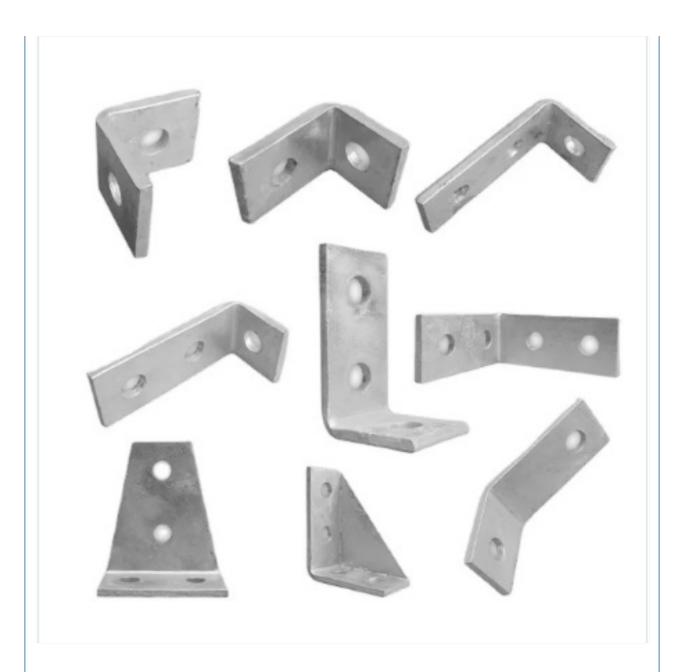

| Silver, Black, Customized               |
| Shape               | L Shape                                 |
| Sample Availability | Yes                                     |
| Delivery Time       | 8-15 working days                       |

#### **Applications**

Furniture construction and reinforcement

Industrial equipment mounting

Wooden beam support systems

Shelf brackets and wall mounts

TV, projector, and air conditioner brackets

#### **Product Images**



## **Corner Bracket**

Stainless steel material with black coated, no-burrs, anti-rust, sturdy, aesthetic, durble for using long time.









able Smoo



# **Holes For Screws**

Customized Screws for Holes, Perfect Combination.



### Material: Stainless Steel





# Keeping the appearance beautiful



















#### Packaging & Shipping

Packaging: Each bracket is individually bubble wrapped to prevent damage during transit, then packed in sturdy cartons.

Shipping Methods: Available via air, sea, and rail transport

**Delivery Time:** Typically 10-25 days depending on product specifications

#### **Payment Options**

We accept various payment methods including T/T, D/A, L/C, D/P, Western Union, and MoneyGram for your convenience.

#### **Company Profile**









## Professional Customized Service

From Design, Research And Development To Production, We Are Committed To Providing One-stop Services For More Customers: Insisting On Designing From The Perspective Of Product Production, Fully Meeting The Different Needs Of Enterprises, And Making More Ideas Possible



















#### INSPEC