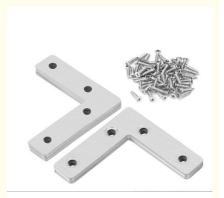

#### **Product Images**

## **Corner Bracket**

Stainless steel material with black coated, no-burrs, anti-rust, sturdy, aesthetic, durble for using long time.

able Smoo