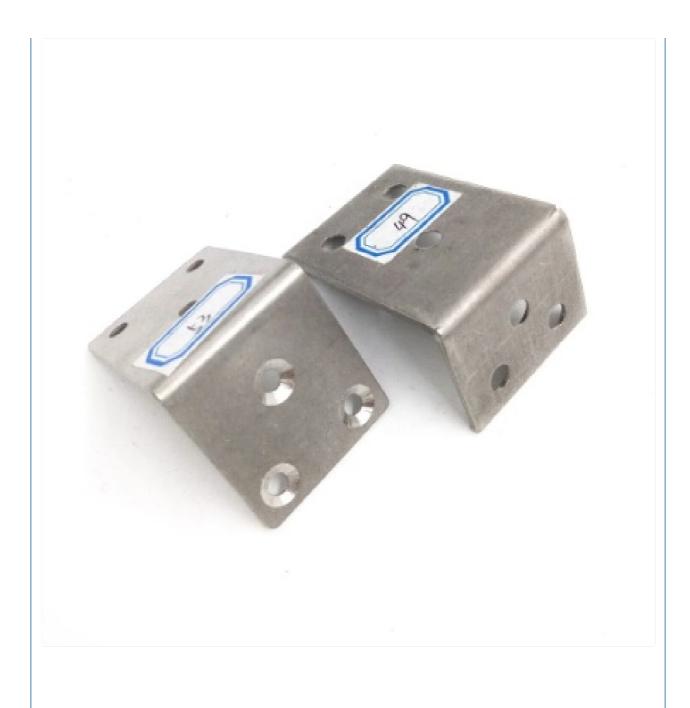

| Silver, Black, Customized               |
| Shape               | L Shape                                 |
| Sample Availability | Yes                                     |
| Delivery Time       | 8-15 working days                       |

#### **Applications**

Furniture construction and reinforcement

Industrial equipment mounting

Wooden beam support systems

Shelf brackets and wall mounts

TV, projector, and air conditioner brackets

#### **Product Images**



## **Corner Bracket**

Stainless steel material with black coated, no-burrs, anti-rust, sturdy, aesthetic, durble for using long time.









able Smoo



# **Holes For Screws**

Customized Screws for Holes, Perfect Combination.



### Material: Stainless Steel





# Keeping the appearance beautiful



















#### Packaging & Shipping

Packaging: Each bracket is individually bubble wrapped to prevent damage during transit, then packed in sturdy cartons.

Shipping Methods: Available via air, sea, and rail transport

**Delivery Time:** Typically 10-25 days depending on product specifications

#### **Payment Options**

We accept various payment methods including T/T, D/A, L/C, D/P, Western Union, and MoneyGram for your convenience.

#### **Company Profile**









## Professional Customized Service

From Design, Research And Development To Production, We Are Committed To Providing One-stop Services For More Customers: Insisting On Designing From The Perspective Of Product Production, Fully Meeting The Different Needs Of Enterprises, And Making More Ideas Possible



















#### INSP