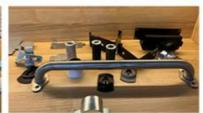

#### **Product Images**

## **Corner Bracket**

Stainless steel material with black coated, no-burrs, anti-rust, sturdy, aesthetic, durble for using long time.

able Smoo