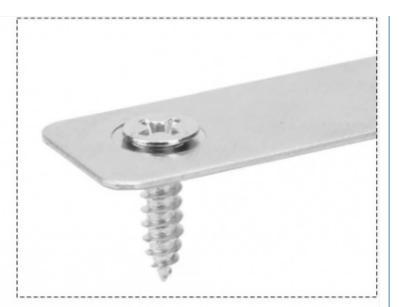

Color               | Silver, Black, Customized               |
| Shape               | L Shape                                 |
| Sample Availability | Yes                                     |
| Delivery Time       | 8-15 working days                       |

#### **Applications**

Furniture construction and reinforcement

Industrial equipment mounting

Wooden beam support systems

Shelf brackets and wall mounts

TV, projector, and air conditioner brackets

#### **Product Images**



## **Corner Bracket**

Stainless steel material with black coated, no-burrs, anti-rust, sturdy, aesthetic, durble for using long time.









able Smoo



# **Holes For Screws**

Customized Screws for Holes, Perfect Combination.



### Material: Stainless Steel





# Keeping the appearance beautiful



















#### Packaging & Shipping

Packaging: Each bracket is individually bubble wrapped to prevent damage during transit, then packed in sturdy cartons.

Shipping Methods: Available via air, sea, and rail transport

**Delivery Time:** Typically 10-25 days depending on product specifications

#### **Payment Options**

We accept various payment methods including T/T, D/A, L/C, D/P, Western Union, and MoneyGram for your convenience.

#### **Company Profile**









## Professional Customized Service

From Design, Research And Development To Production, We Are Committed To Providing One-stop Services For More Customers: Insisting On Designing From The Perspective Of Product Production, Fully Meeting The Different Needs Of Enterprises, And Making More Ideas Possible