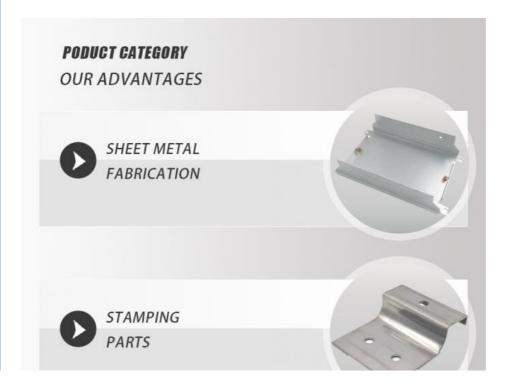

# More Images

# **Product Description**

High-quality T Shape Bracket made from stainless steel, aluminum, or carbon steel with various surface treatment options including polishing, powder coating, deburring, and plating.