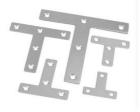

# T Shape Bracket Stamping Bending Mounting Easy Installation Carbon Steel

# **Product Description**

High-quality T Shape Bracket made from stainless steel, aluminum, or carbon steel with various surface treatment options including polishing, powder coating, deburring, and plating.