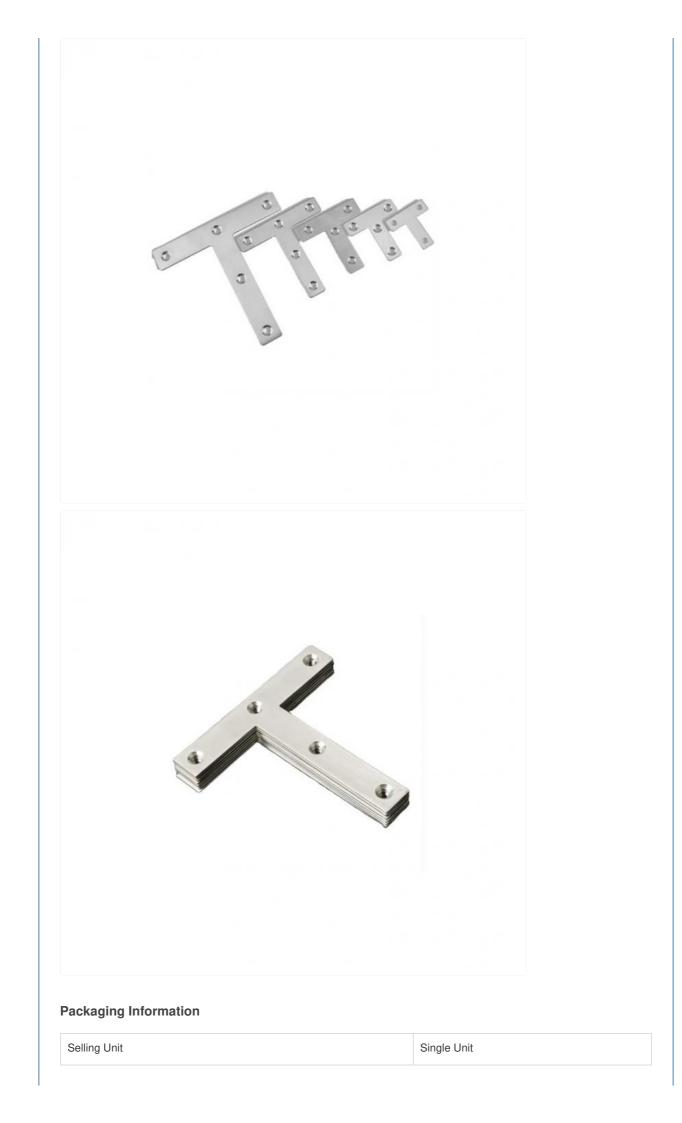

# More Images

# **Product Description**

High-quality T Shape Bracket made from stainless steel, aluminum, or carbon steel with various surface treatment options including polishing, powder coating, deburring, and plating.

| Single Package Size | 20*20*15 cm |
|---------------------|-------------|
| Single Gross Weight | 0.02 kg     |