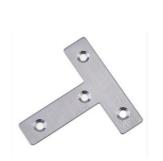

# T Shape Bracket Stamping Bending Mounting Easy Installation Carbon Steel

# **Product Description**

High-quality T Shape Bracket made from stainless steel, aluminum, or carbon steel with various surface treatment options including polishing, powder coating, deburring, and plating.