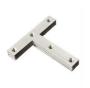

# T Shape Bracket Stamping Bending Mounting Easy Installation Carbon Steel

# **Product Description**

High-quality T Shape Bracket made from stainless steel, aluminum, or carbon steel with various surface treatment options including polishing, powder coating, deburring, and plating.