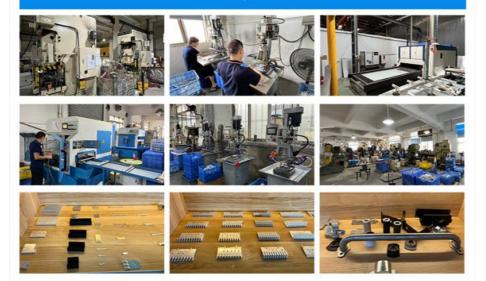

| Free but you need to pay the shipping cost     |  |
| Delivery Time           | 8-15 work days                                 |  |

# **Product Description**

High-quality T Shape Bracket made from stainless steel, aluminum, or carbon steel with various surface treatment options including polishing, powder coating, deburring, and plating.





| Single Package Size | 20*20*15 cm |
|---------------------|-------------|
| Single Gross Weight | 0.02 kg     |

# **Company Profile**





# Professional Customized Service

From Design, Research And Development To Production, We Are Committed To Providing One-stop Services For More Customers: Insisting On Designing From The Perspective Of Product Production, Fully Meeting The Different Needs Of Enterprises, And Making More Ideas Possible





# **EIGHT CORE PROCESSES ONLYIN PURSUIT OFACHIEVING SUB-2000 DPPM EFFORTS**

STANDARDIZED, PROCESS-ORIENTED REFINED PRODUCTION STANDARDSEFFORTS TO PROVIDE YOU WITH UP TO 99.8% QUALIFIED STRING OF PRECISION PARTS











SAMPLE FULL SIZE



For DFM a



SUMMARY



FIRST INSPECTION /INSPECTION

**Product Category** 

COMPLETENESS



< ۲

> FOC ording to AQC CPK>1.33 for key

SPG/GPK





If the quantity of order is not very big, we could send them to you by express delivery, such as TNT, DHL, UPS OR EMS etc.

If order is big ,we will advise you use Air Shipping or Sea Shipping through your nominated forwarder agent.Our long-term cooperated agent also available.



- 1. Inner plastic bags and bubble bags, then in carton or pallet outside.
- 2. As per client's requirement.

# Why Choose