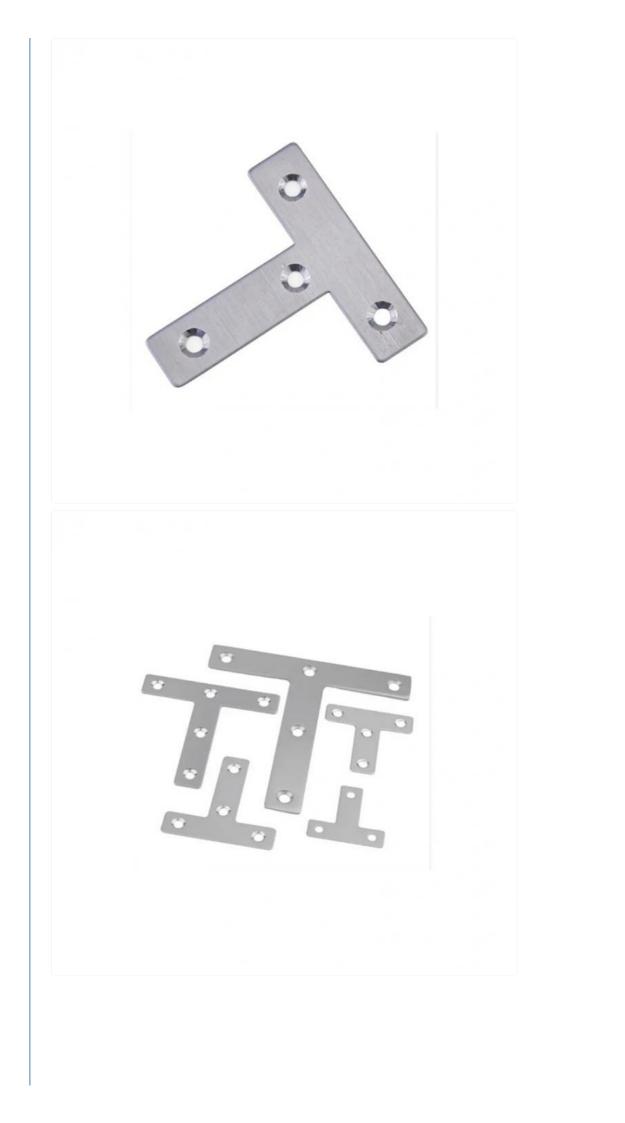

# More Images

# **Product Description**

High-quality T Shape Bracket made from stainless steel, aluminum, or carbon steel with various surface treatment options including polishing, powder coating, deburring, and plating.