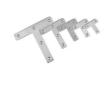

# T Shape Bracket Stamping Bending Mounting Easy Installation Carbon Steel

# **Product Description**

High-quality T Shape Bracket made from stainless steel, aluminum, or carbon steel with various surface treatment options including polishing, powder coating, deburring, and plating.