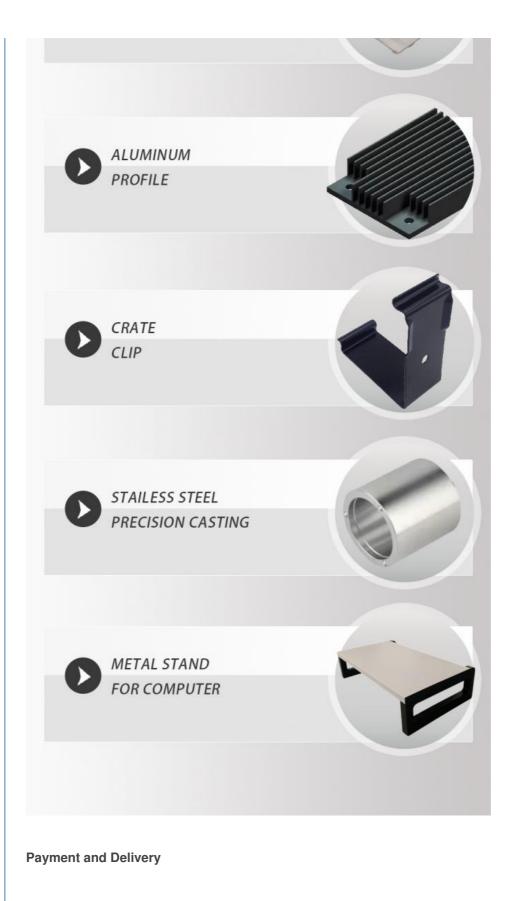

# More Images

# **Product Description**

High-quality T Shape Bracket made from stainless steel, aluminum, or carbon steel with various surface treatment options including polishing, powder coating, deburring, and plating.